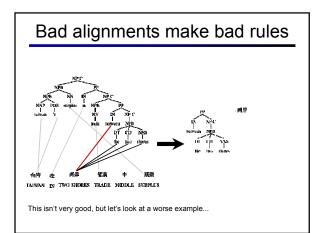

| russia                      |                 |                 | rapporteur         |       |  |  |
|       |                       |                 |                  |                               |               | , and russia                |                 |                 | rapporteur .       |       |  |  |
|       |                       |                 |                  |                               | , and rus     |                             |                 |                 |                    |       |  |  |
|       |                       |                 |                  |                               | 01"           | russia 's                   |                 |                 |                    |       |  |  |





































































|                                                                                                                                                                                                                                                               | Improved Translations                                                                                                                                 |       |       |    |        |     |     |        |       |                           |        |      |        |      |                     |
|------------------------------------------------------------------------------------------------------------------------------------------------------------------------------------------------------------------------