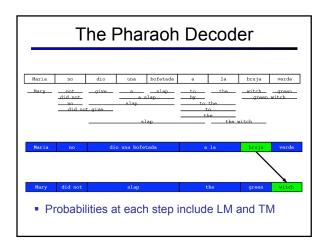

| , and         | russia                      |                 |                 | rapporteur         |       |  |  |
|       |                       |                 |                  |                               |               | , and russia                |                 |                 | rapporteur .       |       |  |  |
|       |                       |                 |                  |                               | , and rus     |                             |                 |                 |                    |       |  |  |
|       |                       |                 |                  |                               | 01"           | russia 's                   |                 |                 |                    |       |  |  |





































































|                                                                                                                                                                                                                                                               | Improved Translations                                                                                                                                 |       |       |    |        |     |     |        |       |                           |        |      |        |      |                     |
|------------------------------------------------------------------------------------------------------------------------------------------------------------------------------------