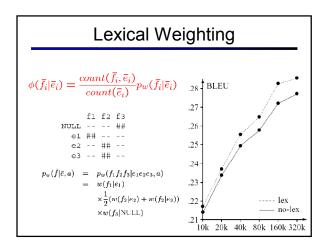

| , and         | russia                      |                 |                 | rapporteur         |       |  |  |
|       |                       |                 |                  |                               |               | , and russia                |                 |                 | rapporteur .       |       |  |  |
|       |                       |                 |                  |                               | , and rus     |                             |                 |                 |                    |       |  |  |
|       |                       |                 |                  |                               | 01"           | russia 's                   |                 |                 |                    |       |  |  |





































































|                                                                                                                                                                                                                                                               | Improved Translations                                                                                                                                 |       |       |    |        |     |     |        |       |                           |        |      |        |      |                     |
|------------------------------------------------------------------------------------------------------------------------------------------------------------------------------------------------