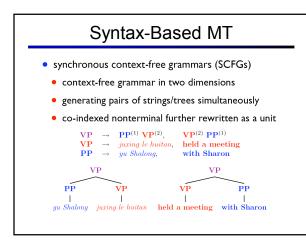

| , and         | russia                      |                 |                 | rapporteur         |       |  |  |
|       |                       |                 |                  |                               |               | , and russia                |                 |                 | rapporteur .       |       |  |  |
|       |                       |                 |                  |                               | , and rus     |                             |                 |                 |                    |       |  |  |
|       |                       |                 |                  |                               | 01"           | russia 's                   |                 |                 |                    |       |  |  |





































































|                                                                                                                                                                                                                                                               | Improved Translations                                                                                                                                 |       |       |    |        |     |     |        |       |                           |        |      |        |      |                     |
|----------------------------------------------------------------------------------------------------------------------------------------------------------------------------------------------------