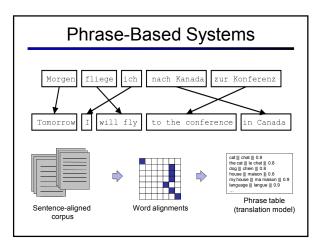

|       | 1                     |                 |                  |                               |               |                             |                 | i i             |                    |       |  |  |
|-------|-----------------------|-----------------|------------------|-------------------------------|---------------|-----------------------------|-----------------|-----------------|--------------------|-------|--|--|
| 这     | 7人                    | 中包括             | 来自               | 法国                            | 和             | 俄罗斯                         | 的               | 宇航              | 员                  |       |  |  |
| the   | 7 people              | including       | by some          |                               | and           | the russian