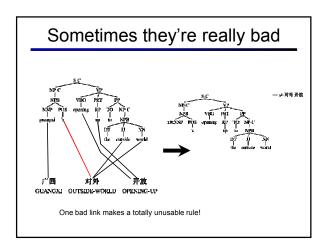

russia                      |                 |                 | rapporteur         |       |  |  |
|       |                       |                 |                  |                               |               | , and russia                |                 |                 | rapporteur .       |       |  |  |
|       |                       |                 |                  |                               | , and rus     |                             |                 |                 |                    |       |  |  |
|       |                       |                 |                  |                               | 01"           | russia 's                   |                 |                 |                    |       |  |  |





































































|                                                                                                                                                                                                                                                               | Improved Translations                                                                                                                                 |       |       |    |        |     |     |        |       |                           |        |      |        |      |                     |
|--------------------------------------------------------------------------------------------------------------------------------------------------------------------------------------------------------------------------