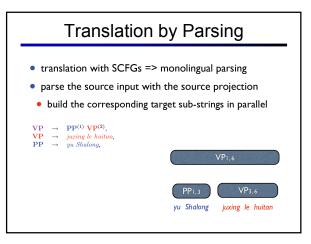

| , and         | russia                      |                 |                 | rapporteur         |       |  |  |
|       |                       |                 |                  |                               |               | , and russia                |                 |                 | rapporteur .       |       |  |  |
|       |                       |                 |                  |                               | , and rus     |                             |                 |                 |                    |       |  |  |
|       |                       |                 |                  |                               | 01"           | russia 's                   |                 |                 |                    |       |  |  |





































































|                                                                                                                                                                                                                                                               | Improved Translations                                                                                                                                 |       |       |    |        |     |     |        |       |                           |        |      |        |      |                     |
|------------------------------------------------------------------------------------------------------------------------------------------------------------------------------------------------------