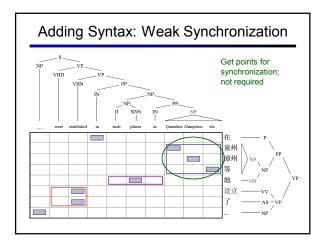

|                 |                 | rapporteur         |       |  |  |
|       |                       |                 |                  |                               |               | , and russia                |                 |                 | rapporteur .       |       |  |  |
|       |                       |                 |                  |                               | , and rus     |                             |                 |                 |                    |       |  |  |
|       |                       |                 |                  |                               | 01"           | russia 's                   |                 |                 |                    |       |  |  |





































































|                                                                                                                                                                                                                                                               | Improved Translations                                                                                                                                 |       |       |    |        |     |     |        |       |                           |        |      |        |      |                     |
|------------------------------------------------------------------------------------------------------------------------------------------------------------------------------------------------------------------------------------------