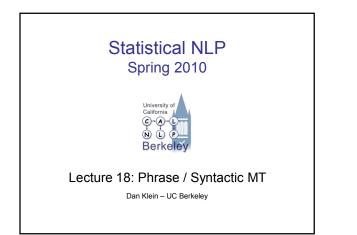

|       | 1                     |                 |                  |                               |               |                             |                 | i i             |                    |       |  |  |
|-------|-----------------------|-----------------|------------------|-------------------------------|---------------|-----------------------------|-----------------|-----------------|--------------------|-------|--|--|
| 这     | 7人                    | 中包括             | 来自               | 法国                            | 和             | 俄罗斯                         | 的               | 宇航              | 员                  |       |  |  |
| the   | 7 people              | including       | by some          |                               | and           | the r