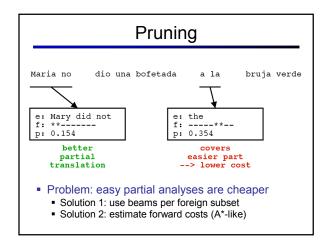

| , and         | russia                      |                 |                 | rapporteur         |       |  |  |
|       |                       |                 |                  |                               |               | , and russia                |                 |                 | rapporteur .       |       |  |  |
|       |                       |                 |                  |                               | , and rus     |                             |                 |                 |                    |       |  |  |
|       |                       |                 |                  |                               | 01"           | russia 's                   |                 |                 |                    |       |  |  |





































































|                                                                                                                                                                                                                                                               | Improved Translations                                                                                                                                 |       |       |    |        |     |     |        |       |                           |        |      |        |      |                     |
|----------------------------------------------------------------------------------------------------------------------------------------------------------------------------------------