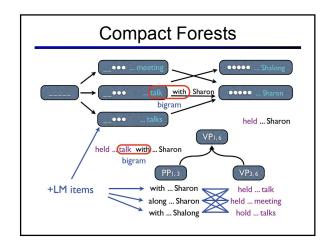

d         | russia                      |                 |                 | rapporteur         |       |  |  |
|       |                       |                 |                  |                               |               | , and russia                |                 |                 | rapporteur .       |       |  |  |
|       |                       |                 |                  |                               | , and rus     |                             |                 |                 |                    |       |  |  |
|       |                       |                 |                  |                               | 01"           | russia 's                   |                 |                 |                    |       |  |  |





































































|                                                                                                                                                                                                                                                               | Improved Translations                                                                                                                                 |       |       |    |        |     |     |        |       |                           |        |      |        |      |                     |
|--------------------------------------------------------------------------------------------------------------------------------------------------------------------------------------------------------------