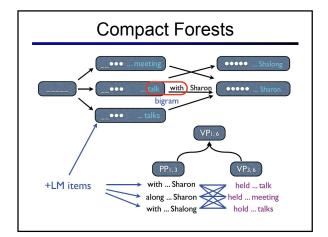

and         | russia                      |                 |                 | rapporteur         |       |  |  |
|       |                       |                 |                  |                               |               | , and russia                |                 |                 | rapporteur .       |       |  |  |
|       |                       |                 |                  |                               | , and rus     |                             |                 |                 |                    |       |  |  |
|       |                       |                 |                  |                               | 01"           | russia 's                   |                 |                 |                    |       |  |  |





































































|                                                                                                                                                                                                                                                               | Improved Translations                                                                                                                                 |       |       |    |        |     |     |        |       |                           |        |      |        |      |                     |
|------------------------------------------------------------------------------------------------------------------------------------------------------------------------------------------------------------