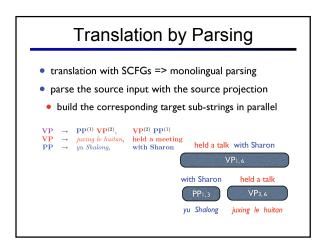

| , and         | russia                      |                 |                 | rapporteur         |       |  |  |
|       |                       |                 |                  |                               |               | , and russia                |                 |                 | rapporteur .       |       |  |  |
|       |                       |                 |                  |                               | , and rus     |                             |                 |                 |                    |       |  |  |
|       |                       |                 |                  |                               | 01"           | russia 's                   |                 |                 |                    |       |  |  |





































































|                                                                                                                                                                                                                                                               | Improved Translations                                                                                                                                 |       |       |    |        |     |     |        |       |                           |        |      |        |      |                     |
|--------------------------------------------------------------------------------------------------------------------------------------------------------------------------------------------------------