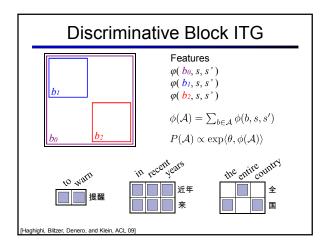

ssia                      |                 |                 | rapporteur         |       |  |  |
|       |                       |                 |                  |                               |               | , and russia                |                 |                 | rapporteur .       |       |  |  |
|       |                       |                 |                  |                               | , and rus     |                             |                 |                 |                    |       |  |  |
|       |                       |                 |                  |                               | 01"           | russia 's                   |                 |                 |                    |       |  |  |





































































|                                                                                                                                                                                                                                                               | Improved Translations                                                                                                                                 |       |       |    |        |     |     |        |       |                           |        |      |        |      |                     |
|----------------------------------------------------------------------------------------------------------------------------------------------------------------------------------------------------------------------------