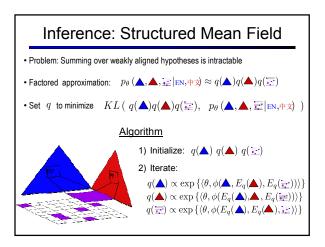

|                 |                 | rapporteur         |       |  |  |
|       |                       |                 |                  |                               |               | , and russia                |                 |                 | rapporteur .       |       |  |  |
|       |                       |                 |                  |                               | , and rus     |                             |                 |                 |                    |       |  |  |
|       |                       |                 |                  |                               | 01"           | russia 's                   |                 |                 |                    |       |  |  |





































































|                                                                                                                                                                                                                                                               | Improved Translations                                                                                                                                 |       |       |    |        |     |     |        |       |                           |        |      |        |      |                     |
|------------------------------------------------------------------------------------------------------------------------------------------------------------------------------------------------------------------------------------------------