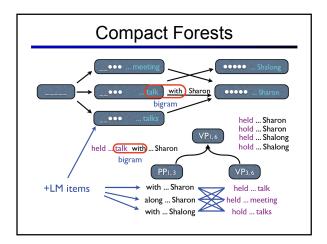

| russia                      |                 |                 | rapporteur         |       |  |  |
|       |                       |                 |                  |                               |               | , and russia                |                 |                 | rapporteur .       |       |  |  |
|       |                       |                 |                  |                               | , and rus     |                             |                 |                 |                    |       |  |  |
|       |                       |                 |                  |                               | 01"           | russia 's                   |                 |                 |                    |       |  |  |





































































|                                                                                                                                                                                                                                                               | Improved Translations                                                                                                                                 |       |       |    |        |     |     |        |       |                           |        |      |        |      |                     |
|----------------------------------------------------------------------------------------------------------------------------------------------------------------------------------------------------------------