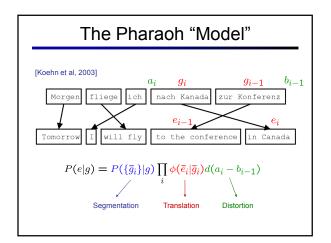

|       | 1                     |                 |                  |                               |               |                             |                 | i i             |                    |       |  |  |
|-------|-----------------------|-----------------|------------------|-------------------------------|---------------|-----------------------------|-----------------|-----------------|--------------------|-------|--|--|
| 这     | 7人                    | 中包括             | 来自               | 法国                            | 和             | 俄罗斯                         | 的               | 宇航              | 员                  |       |  |  |
| the   | 7 people              | including       | by some          |                               | and           | the russian