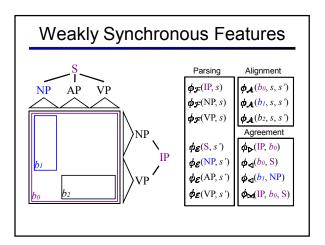

|                 |                 | rapporteur         |       |  |  |
|       |                       |                 |                  |                               |               | , and russia                |                 |                 | rapporteur .       |       |  |  |
|       |                       |                 |                  |                               | , and rus     |                             |                 |                 |                    |       |  |  |
|       |                       |                 |                  |                               | 01"           | russia 's                   |                 |                 |                    |       |  |  |





































































|                                                                                                                                                                                                                                                               | Improved Translations                                                                                                                                 |       |       |    |        |     |     |        |       |                           |        |      |        |      |                     |
|--------------------------------------------------------------------------------------------------------------------------------------------------------------------------------------------------------------------------------------------