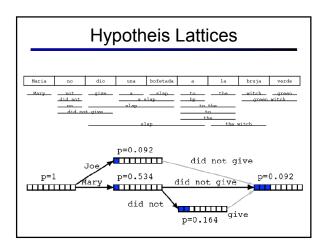

| , and         | russia                      |                 |                 | rapporteur         |       |  |  |
|       |                       |                 |                  |                               |               | , and russia                |                 |                 | rapporteur .       |       |  |  |
|       |                       |                 |                  |                               | , and rus     |                             |                 |                 |                    |       |  |  |
|       |                       |                 |                  |                               | 01"           | russia 's                   |                 |                 |                    |       |  |  |





































































|                                                                                                                                                                                                                                                               | Improved Translations                                                                                                                                 |       |       |    |        |     |     |        |       |                           |        |      |        |      |                     |
|--------------------------------------------------------------------------------------------------------------------------------------------------------------------------------------