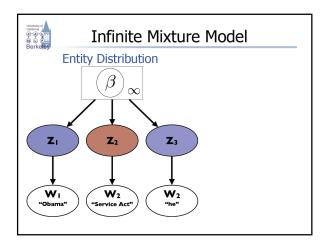

# Experiments - MUC6 English NWIRE (all mentions) - 53.6 F1\* [Cardie and Wagstaff 99] Unsupervised - 70.3 F1 [Haghighi & Klein 07] Unsupervised - 73.4 F1 [McCallum & Wellner 04] Supervised - 81.3 F1 [Luo et al 04] Supervised+Oracle - MUC score, not all systems are completely comparable - Why not: some assume oracle gives boundaries, NER types, etc.