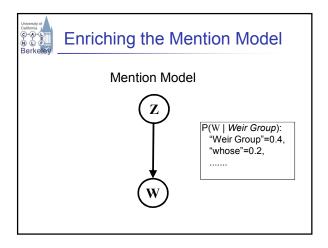

# Experiments - MUC6 English NWIRE (all mentions) - 53.6 F1\* [Cardie and Wagstaff 99] Unsupervised - 70.3 F1 [Haghighi & Klein 07] Unsupervised - 73.4 F1 [McCallum & Wellner 04] Supervised - 81.3 F1 [Luo et al 04] Supervised+Oracle - MUC score, not all systems are completely comparable - Why not: some assume oracle gives boundaries, NER types, etc.