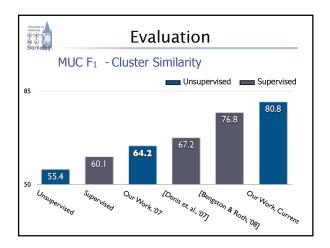

# Experiments - MUC6 English NWIRE (all mentions) - 53.6 F1\* [Cardie and Wagstaff 99] Unsupervised - 70.3 F1 [Haghighi & Klein 07] Unsupervised - 73.4 F1 [McCallum & Wellner 04] Supervised - 81.3 F1 [Luo et al 04] Supervised+Oracle - MUC score, not all systems are completely comparable - Why not: some assume oracle gives boundaries, NER types, etc.