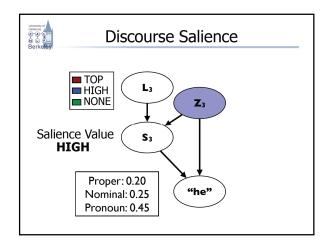

### Discourse Structure

President Barack Obama received the Serve America Act after congress' vote. He signed the bill last Thursday. The president said it would greatly increase service opportunities for the American people.