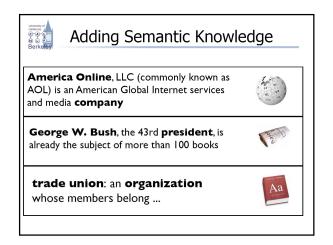

ngress' vote. He signed the bill last Thursday. The president said it would greatly increase service opportunities for the American people.





### Discourse Structure









President Barack Obama received the Serve America Act after congress' vote. He signed the bill last Thursday. The president said it would greatly increase service opportunities for the American people.





























































# Experiments - MUC6 English NWIRE (all mentions) - 53.6 F1\* [Cardie and Wagstaff 99] Unsupervised - 70.3 F1 [Haghighi & Klein 07] Unsupervised - 73.4 F1 [McCallum & Wellner 04] Supervised - 81.3 F1 [Luo et al 04] Supervised+Oracle - MUC score, not all systems are completely comparable - Why not: some assume oracle gives boundaries, NER types, etc.