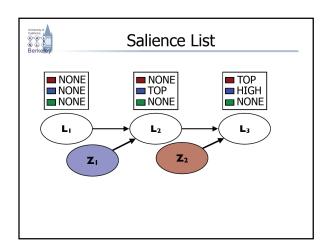

### Discourse Structure

President Barack Obama received the Serve America Act after congress' vote. He signed the bill last Thursday. The president said it would greatly increase service opportunities for the American people.