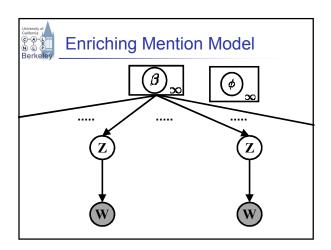

s Angeles Times

President Barack Obama received the Serve America Act after congress' vote. He signed the bill last Thursday. The president said it would greatly increase service opportunities for the American people.



### **Question Answering**

Q: Who signed the Serve America Act?

A: Barack Obama

## Los Angeles Times

President Barack Obama received the Serve America Act after congress' vote. He signed the bill last Thursday. The president said it would greatly increase service opportunities for the American people.





### Discourse Structure









President Barack Obama received the Serve America Act after congress' vote. He signed the bill last Thursday. The president said it would greatly increase service opportunities for the American people.





























































# Experiments - MUC6 English NWIRE (all mentions) - 53.6 F1\* [Cardie and Wagstaff 99] Unsupervised - 70.3 F1 [Haghighi & Klein 07] Unsupervised - 73.4 F1 [McCallum & Wellner 04] Supervised - 81.3 F1 [Luo et al 04] Supervised+Oracle - MUC score, not all systems are completely comparable - Why not: some assume oracle gives boundaries, NER types, etc.