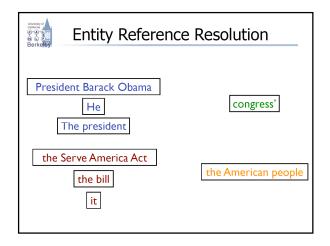

### Discourse Structure

President Barack Obama received the Serve America Act after congress' vote. He signed the bill last Thursday. The president said it would greatly increase service opportunities for the American people.