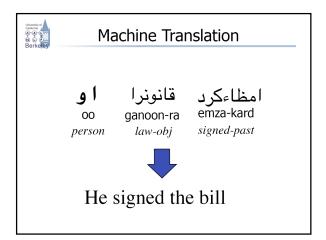

### **Question Answering**

Q: Who signed the Serve America Act?

A: Barack Obama