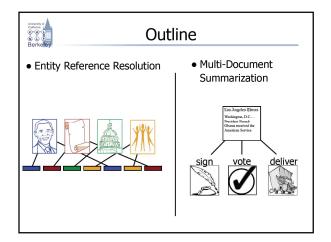

# Los Angeles Times

President Barack Obama received the Serve America Act after congress' vote. He signed the bill last Thursday. The president said it would greatly increase service opportunities for the American people.

## Los Angeles Times

President Barack Obama received the Serve America Act after congress' vote. He signed the bill last Thursday. The president said it would greatly increase service opportunities for the American people.

### Discourse Structure

President Barack Obama received the Serve America Act after congress' vote. He signed the bill last Thursday. The president said it would greatly increase service opportunities for the American people.