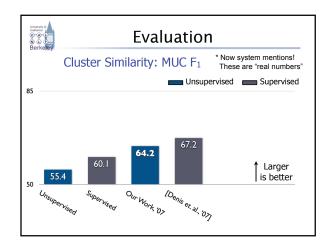

# Experiments - MUC6 English NWIRE (all mentions) - 53.6 F1\* [Cardie and Wagstaff 99] Unsupervised - 70.3 F1 [Haghighi & Klein 07] Unsupervised - 73.4 F1 [McCallum & Wellner 04] Supervised - 81.3 F1 [Luo et al 04] Supervised+Oracle - MUC score, not all systems are completely comparable - Why not: some assume oracle gives boundaries, NER types, etc.