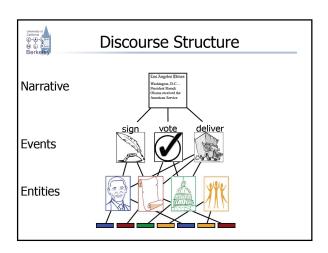

### Discourse Structure

President Barack Obama received the Serve America Act after congress' vote. He signed the bill last Thursday. The president said it would greatly increase service opportunities for the American people.

# Los Angeles Times

President Barack Obama received the Serve America Act after congress' vote. He signed the bill last Thursday. The president said it would greatly increase service opportunities for the American people.

## Los Angeles Times

President Barack Obama received the Serve America Act after congress' vote. He signed the bill last Thursday. The president said it would greatly increase service opportunities for the American people.