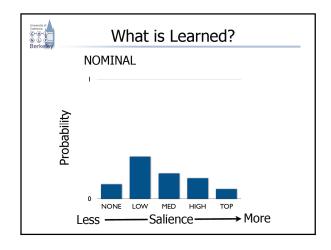

# Experiments - MUC6 English NWIRE (all mentions) - 53.6 F1\* [Cardie and Wagstaff 99] Unsupervised - 70.3 F1 [Haghighi & Klein 07] Unsupervised - 73.4 F1 [McCallum & Wellner 04] Supervised - 81.3 F1 [Luo et al 04] Supervised+Oracle - MUC score, not all systems are completely comparable - Why not: some assume oracle gives boundaries, NER types, etc.