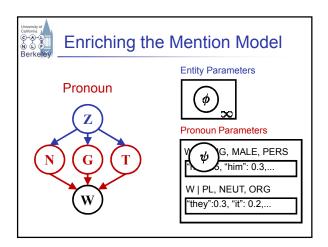

# Experiments - MUC6 English NWIRE (all mentions) - 53.6 F1\* [Cardie and Wagstaff 99] Unsupervised - 70.3 F1 [Haghighi & Klein 07] Unsupervised - 73.4 F1 [McCallum & Wellner 04] Supervised - 81.3 F1 [Luo et al 04] Supervised+Oracle - MUC score, not all systems are completely comparable - Why not: some assume oracle gives boundaries, NER types, etc.