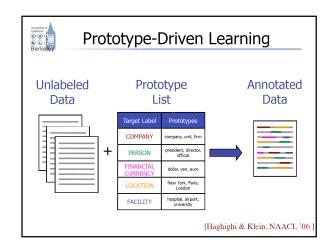

# Experiments - MUC6 English NWIRE (all mentions) - 53.6 F1\* [Cardie and Wagstaff 99] Unsupervised - 70.3 F1 [Haghighi & Klein 07] Unsupervised - 73.4 F1 [McCallum & Wellner 04] Supervised - 81.3 F1 [Luo et al 04] Supervised+Oracle - MUC score, not all systems are completely comparable - Why not: some assume oracle gives boundaries, NER types, etc.