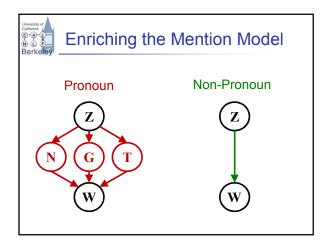

# Experiments - MUC6 English NWIRE (all mentions) - 53.6 F1\* [Cardie and Wagstaff 99] Unsupervised - 70.3 F1 [Haghighi & Klein 07] Unsupervised - 73.4 F1 [McCallum & Wellner 04] Supervised - 81.3 F1 [Luo et al 04] Supervised+Oracle - MUC score, not all systems are completely comparable - Why not: some assume oracle gives boundaries, NER types, etc.