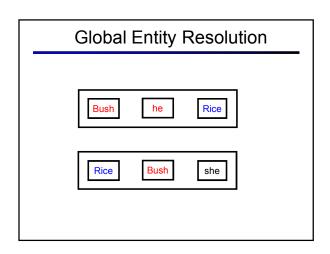

arack Obama received the Serve America Act after congress' vote. He signed the bill last Thursday. The president said it would greatly increase service opportunities for the American people.



### **Question Answering**

Q: Who signed the Serve America Act?

A: Barack Obama

## Los Angeles Times

President Barack Obama received the Serve America Act after congress' vote. He signed the bill last Thursday. The president said it would greatly increase service opportunities for the American people.





### Discourse Structure









President Barack Obama received the Serve America Act after congress' vote. He signed the bill last Thursday. The president said it would greatly increase service opportunities for the American people.





























































# Experiments - MUC6 English NWIRE (all mentions) - 53.6 F1\* [Cardie and Wagstaff 99] Unsupervised - 70.3 F1 [Haghighi & Klein 07] Unsupervised - 73.4 F1 [McCallum & Wellner 04] Supervised - 81.3 F1 [Luo et al 04] Supervised+Oracle - MUC score, not all systems are completely comparable - Why not: some assume oracle gives boundaries, NER types, etc.