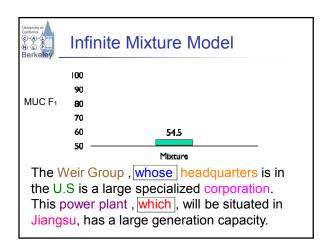

# Experiments - MUC6 English NWIRE (all mentions) - 53.6 F1\* [Cardie and Wagstaff 99] Unsupervised - 70.3 F1 [Haghighi & Klein 07] Unsupervised - 73.4 F1 [McCallum & Wellner 04] Supervised - 81.3 F1 [Luo et al 04] Supervised+Oracle - MUC score, not all systems are completely comparable - Why not: some assume oracle gives boundaries, NER types, etc.