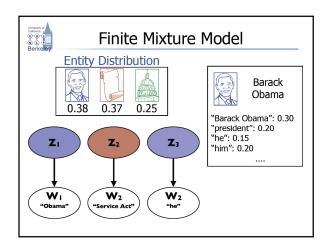

# Experiments - MUC6 English NWIRE (all mentions) - 53.6 F1\* [Cardie and Wagstaff 99] Unsupervised - 70.3 F1 [Haghighi & Klein 07] Unsupervised - 73.4 F1 [McCallum & Wellner 04] Supervised - 81.3 F1 [Luo et al 04] Supervised+Oracle - MUC score, not all systems are completely comparable - Why not: some assume oracle gives boundaries, NER types, etc.