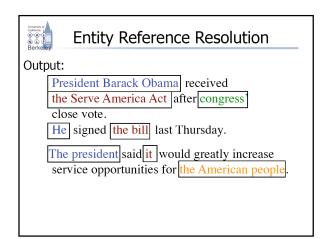

## Los Angeles Times

President Barack Obama received the Serve America Act after congress' vote. He signed the bill last Thursday. The president said it would greatly increase service opportunities for the American people.