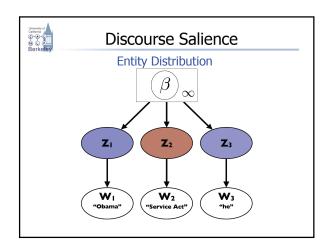

# Los Angeles Times

President Barack Obama received the Serve America Act after congress' vote. He signed the bill last Thursday. The president said it would greatly increase service opportunities for the American people.

## Los Angeles Times

President Barack Obama received the Serve America Act after congress' vote. He signed the bill last Thursday. The president said it would greatly increase service opportunities for the American people.

### Discourse Structure

President Barack Obama received the Serve America Act after congress' vote. He signed the bill last Thursday. The president said it would greatly increase service opportunities for the American people.