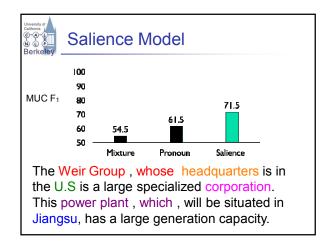

# Experiments - MUC6 English NWIRE (all mentions) - 53.6 F1\* [Cardie and Wagstaff 99] Unsupervised - 70.3 F1 [Haghighi & Klein 07] Unsupervised - 73.4 F1 [McCallum & Wellner 04] Supervised - 81.3 F1 [Luo et al 04] Supervised+Oracle - MUC score, not all systems are completely comparable - Why not: some assume oracle gives boundaries, NER types, etc.