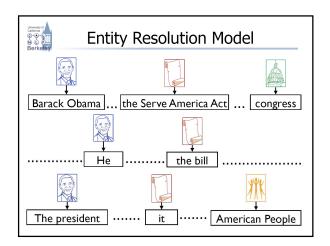

# Los Angeles Times

President Barack Obama received the Serve America Act after congress' vote. He signed the bill last Thursday. The president said it would greatly increase service opportunities for the American people.

## Los Angeles Times

President Barack Obama received the Serve America Act after congress' vote. He signed the bill last Thursday. The president said it would greatly increase service opportunities for the American people.

### Discourse Structure

President Barack Obama received the Serve America Act after congress' vote. He signed the bill last Thursday. The president said it would greatly increase service opportunities for the American people.

### **Question Answering**

Q: Who signed the Serve America Act?

A: Barack Obama