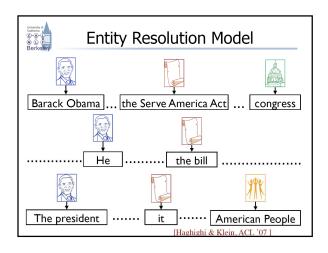

# Experiments - MUC6 English NWIRE (all mentions) - 53.6 F1\* [Cardie and Wagstaff 99] Unsupervised - 70.3 F1 [Haghighi & Klein 07] Unsupervised - 73.4 F1 [McCallum & Wellner 04] Supervised - 81.3 F1 [Luo et al 04] Supervised+Oracle - MUC score, not all systems are completely comparable - Why not: some assume oracle gives boundaries, NER types, etc.