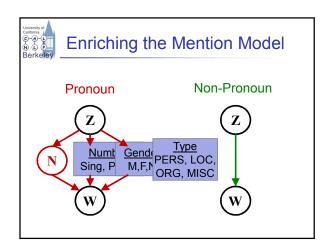

# Experiments - MUC6 English NWIRE (all mentions) - 53.6 F1\* [Cardie and Wagstaff 99] Unsupervised - 70.3 F1 [Haghighi & Klein 07] Unsupervised - 73.4 F1 [McCallum & Wellner 04] Supervised - 81.3 F1 [Luo et al 04] Supervised+Oracle - MUC score, not all systems are completely comparable - Why not: some assume oracle gives boundaries, NER types, etc.