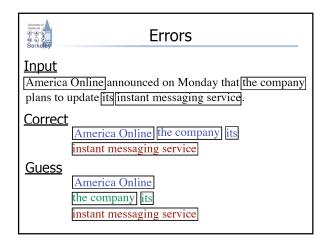

r congress' vote. He signed the bill last Thursday. The president said it would greatly increase service opportunities for the American people.





### Discourse Structure









President Barack Obama received the Serve America Act after congress' vote. He signed the bill last Thursday. The president said it would greatly increase service opportunities for the American people.





























































# Experiments - MUC6 English NWIRE (all mentions) - 53.6 F1\* [Cardie and Wagstaff 99] Unsupervised - 70.3 F1 [Haghighi & Klein 07] Unsupervised - 73.4 F1 [McCallum & Wellner 04] Supervised - 81.3 F1 [Luo et al 04] Supervised+Oracle - MUC score, not all systems are completely comparable - Why not: some assume oracle gives boundaries, NER types, etc.