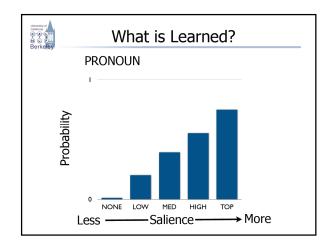

# Experiments - MUC6 English NWIRE (all mentions) - 53.6 F1\* [Cardie and Wagstaff 99] Unsupervised - 70.3 F1 [Haghighi & Klein 07] Unsupervised - 73.4 F1 [McCallum & Wellner 04] Supervised - 81.3 F1 [Luo et al 04] Supervised+Oracle - MUC score, not all systems are completely comparable - Why not: some assume oracle gives boundaries, NER types, etc.