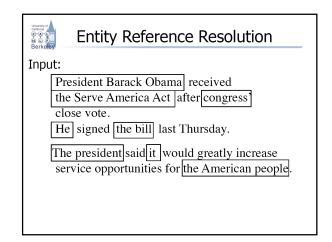

# Los Angeles Times

President Barack Obama received the Serve America Act after congress' vote. He signed the bill last Thursday. The president said it would greatly increase service opportunities for the American people.