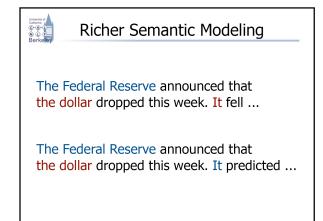

ress' vote. He signed the bill last Thursday. The president said it would greatly increase service opportunities for the American people.





### Discourse Structure









President Barack Obama received the Serve America Act after congress' vote. He signed the bill last Thursday. The president said it would greatly increase service opportunities for the American people.





























































# Experiments - MUC6 English NWIRE (all mentions) - 53.6 F1\* [Cardie and Wagstaff 99] Unsupervised - 70.3 F1 [Haghighi & Klein 07] Unsupervised - 73.4 F1 [McCallum & Wellner 04] Supervised - 81.3 F1 [Luo et al 04] Supervised+Oracle - MUC score, not all systems are completely comparable - Why not: some assume oracle gives boundaries, NER types, etc.