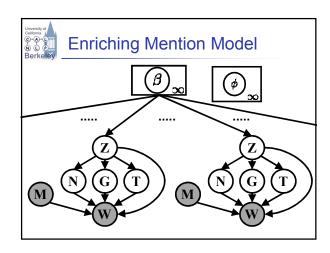

Angeles Times

President Barack Obama received the Serve America Act after congress' vote. He signed the bill last Thursday. The president said it would greatly increase service opportunities for the American people.



### **Question Answering**

Q: Who signed the Serve America Act?

A: Barack Obama

## Los Angeles Times

President Barack Obama received the Serve America Act after congress' vote. He signed the bill last Thursday. The president said it would greatly increase service opportunities for the American people.





### Discourse Structure









President Barack Obama received the Serve America Act after congress' vote. He signed the bill last Thursday. The president said it would greatly increase service opportunities for the American people.





























































# Experiments - MUC6 English NWIRE (all mentions) - 53.6 F1\* [Cardie and Wagstaff 99] Unsupervised - 70.3 F1 [Haghighi & Klein 07] Unsupervised - 73.4 F1 [McCallum & Wellner 04] Supervised - 81.3 F1 [Luo et al 04] Supervised+Oracle - MUC score, not all systems are completely comparable - Why not: some assume oracle gives boundaries, NER types, etc.