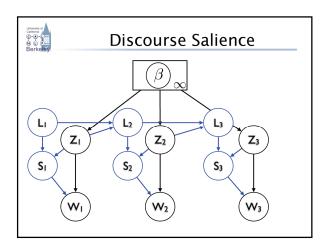

### Discourse Structure

President Barack Obama received the Serve America Act after congress' vote. He signed the bill last Thursday. The president said it would greatly increase service opportunities for the American people.