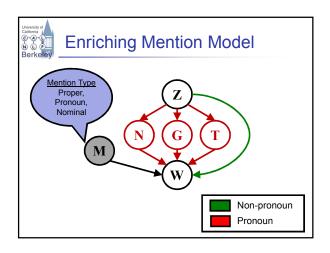

Los Angeles Times

President Barack Obama received the Serve America Act after congress' vote. He signed the bill last Thursday. The president said it would greatly increase service opportunities for the American people.



### **Question Answering**

Q: Who signed the Serve America Act?

A: Barack Obama

## Los Angeles Times

President Barack Obama received the Serve America Act after congress' vote. He signed the bill last Thursday. The president said it would greatly increase service opportunities for the American people.





### Discourse Structure









President Barack Obama received the Serve America Act after congress' vote. He signed the bill last Thursday. The president said it would greatly increase service opportunities for the American people.





























































# Experiments - MUC6 English NWIRE (all mentions) - 53.6 F1\* [Cardie and Wagstaff 99] Unsupervised - 70.3 F1 [Haghighi & Klein 07] Unsupervised - 73.4 F1 [McCallum & Wellner 04] Supervised - 81.3 F1 [Luo et al 04] Supervised+Oracle - MUC score, not all systems are completely comparable - Why not: some assume oracle gives boundaries, NER types, etc.