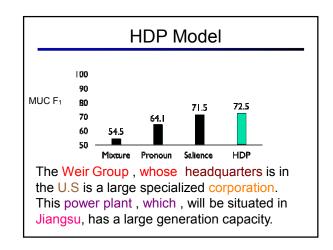

# Experiments - MUC6 English NWIRE (all mentions) - 53.6 F1\* [Cardie and Wagstaff 99] Unsupervised - 70.3 F1 [Haghighi & Klein 07] Unsupervised - 73.4 F1 [McCallum & Wellner 04] Supervised - 81.3 F1 [Luo et al 04] Supervised+Oracle - MUC score, not all systems are completely comparable - Why not: some assume oracle gives boundaries, NER types, etc.