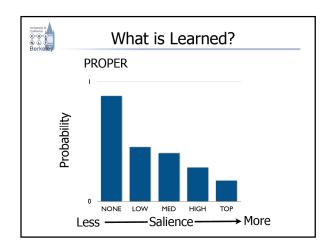

mes

President Barack Obama received the Serve America Act after congress' vote. He signed the bill last Thursday. The president said it would greatly increase service opportunities for the American people.



### **Question Answering**

Q: Who signed the Serve America Act?

A: Barack Obama

## Los Angeles Times

President Barack Obama received the Serve America Act after congress' vote. He signed the bill last Thursday. The president said it would greatly increase service opportunities for the American people.





### Discourse Structure









President Barack Obama received the Serve America Act after congress' vote. He signed the bill last Thursday. The president said it would greatly increase service opportunities for the American people.





























































# Experiments - MUC6 English NWIRE (all mentions) - 53.6 F1\* [Cardie and Wagstaff 99] Unsupervised - 70.3 F1 [Haghighi & Klein 07] Unsupervised - 73.4 F1 [McCallum & Wellner 04] Supervised - 81.3 F1 [Luo et al 04] Supervised+Oracle - MUC score, not all systems are completely comparable - Why not: some assume oracle gives boundaries, NER types, etc.