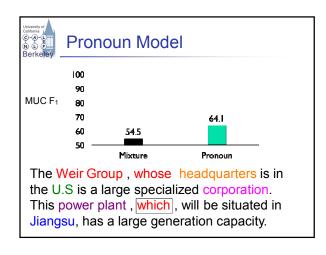

# Experiments - MUC6 English NWIRE (all mentions) - 53.6 F1\* [Cardie and Wagstaff 99] Unsupervised - 70.3 F1 [Haghighi & Klein 07] Unsupervised - 73.4 F1 [McCallum & Wellner 04] Supervised - 81.3 F1 [Luo et al 04] Supervised+Oracle - MUC score, not all systems are completely comparable - Why not: some assume oracle gives boundaries, NER types, etc.