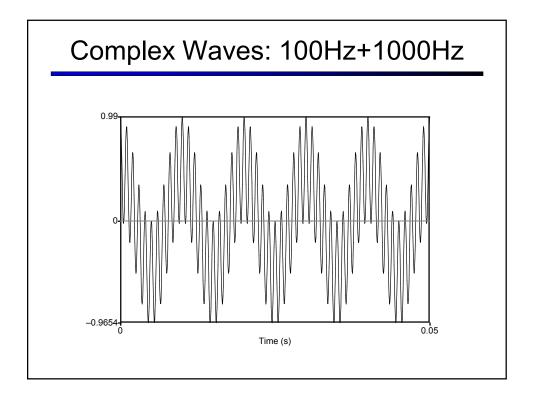

|         |       | R      |            | Я               |           |
| Tap, Flap              |          | v                | r                                   | r         |         |       |        |            |                 |           |
| Lateral<br>fricative   |          |                  | + Է                                 | ł         | X       | €.    | 1      |            |                 |           |
| Latera:<br>approximant |          |                  | 1                                   | l         | λ       | L     |        |            |                 |           |
| Lateral flap           |          |                  | 1 1                                 |           |         |       |        |            |                 |           |