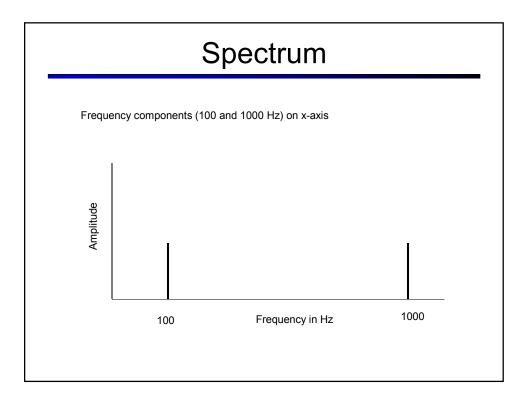

|         |       | R      |            | Я               |           |
| Tap, Flap              |          | v                | r                                   | r         |         |       |        |            |                 |           |
| Lateral<br>fricative   |          |                  | + Է                                 | ł         | X       | €.    | 1      |            |                 |           |
| Latera:<br>approximant |          |                  | 1                                   | l         | λ       | L     |        |            |                 |           |
| Lateral flap           |          |                  | 1 1                                 |           |         |       |        |            |                 |           |