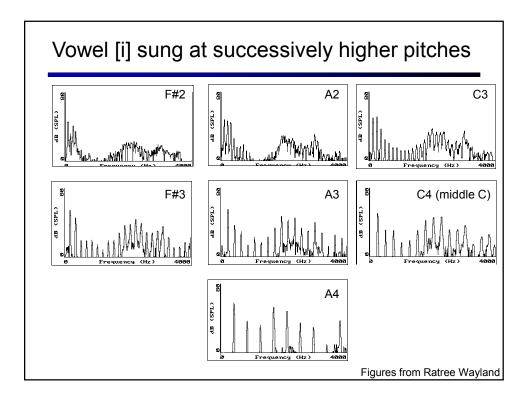

|                        | LABIAI.  |                  | CORONAL                             |             | DORSA!. |       |        | RADICAL.   |                 | LARYNGFAL |
|------------------------|----------|------------------|-------------------------------------|-------------|---------|-------|--------|------------|-----------------|-----------|
|                        | Bilabial | Labio-<br>dental | Dental Alveolar Palato-<br>alveolar | r Retroflex | Palatal | Velar | Uvular | Pharyngeal | Epi-<br>glottal | Glottal   |
| Nasal                  | m        | ŋ                | n                                   | η           | n       | ŋ     | N      |            |                 |           |
| Plosive                | рb       | գ գ              | td                                  | td          | сĵ      | kg    | qG     |            | 2               | ?         |
| Fricative              | φβ       | fv               | θð sz ∫3                            | şz          | çj      | хγ    | хĸ     | h γ        | н с             | h ĥ       |
| Approximant            |          | υ                | r                                   | ન           | j       | պ     | D      | 1          | T               |           |
| Trill                  | В        |                  | r                                   |             |         |       | R      |            | Я               |           |
| Tap, Flap              |          | v                | ſ                                   | r           |         |       |        |            |                 |           |
| Lateral<br>fricative   |          |                  | <u>ł </u> ż                         | ł           | X       | ÷     |        |            |                 |           |
| Lateral<br>approximant |          |                  | 1                                   | l           | λ       | L     |        |            |                 |           |
| Lateral flap           |          |                  | 1 1                                 | 11          |         |       |        |            |                 |           |

|                        | LABIAI.  |                  | CORONAL                             |           | DORSA'. |       |        | BADICAL    |                 | LARYNGFAL |
|------------------------|----------|------------------|-------------------------------------|-----------|---------|-------|--------|------------|-----------------|-----------|
|                        | Bilabial | Labio-<br>dental | Dental Alveolar Palato-<br>alveolar | Retroflex | Palatal | Velar | Uvular | Pharyngeal | Epi-<br>glottal | Glottal   |
| Nasal                  | m        | ŋ                | n                                   | η         | n       | ŋ     | N      |            |                 |           |
| Plosive                | pb       | ф ф              | td                                  | tđ        | сĵ      | kg    | qG     |            | 2               | ?         |
| Fricative              | φβ       | fv               | θð sz ∫3                            | şζ        | çj      | хү    | Хĸ     | ħ.ς        | нç              | h ĥ       |
| Approximant            |          | υ                | 1                                   | ર         | j       | պ     | Тв     | 1          | Ŧ               |           |
| Trill                  | B        |                  | r                                   |           |         |       | R      |            | Я               |           |
| Tap, Flap              |          | v                | r                                   | r         |         |       |        |            |                 |           |
| Lateral<br>fricative   |          |                  | + Է                                 | ł         | X       | €.    | 1      |            |                 |           |
| Latera:<br>approximant |          |                  | 1                                   | l         | λ       | L     |        |            |                 |           |
| Lateral flap           |          |                  | 1 1                                 |           |         |       |        |            |                 |           |