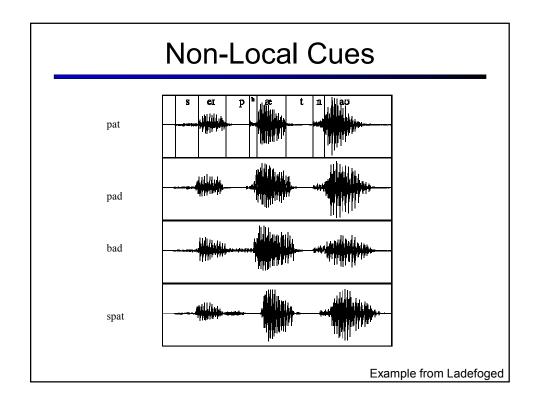

|           |         |       | R      |            | Я               |           |
| Tap, Flap              |          | v                | r                                   | r         |         |       |        |            |                 |           |
| Lateral<br>fricative   |          |                  | + Է                                 | ł         | X       | €.    | 1      |            |                 |           |
| Latera:<br>approximant |          |                  | 1                                   | l         | λ       | L     |        |            |                 |           |
| Lateral flap           |          |                  | 1 1                                 |           |         |       |        |            |                 |           |