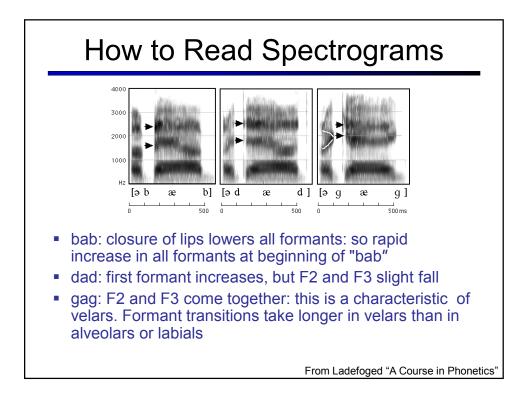

| R      |            | Я               |           |
| Tap, Flap              |          | v                | r                                   | r         |         |       |        |            |                 |           |
| Lateral<br>fricative   |          |                  | + Է                                 | ł         | X       | €.    | 1      |            |                 |           |
| Latera:<br>approximant |          |                  | 1                                   | l         | λ       | L     |        |            |                 |           |
| Lateral flap           |          |                  | 1 1                                 |           |         |       |        |            |                 |           |