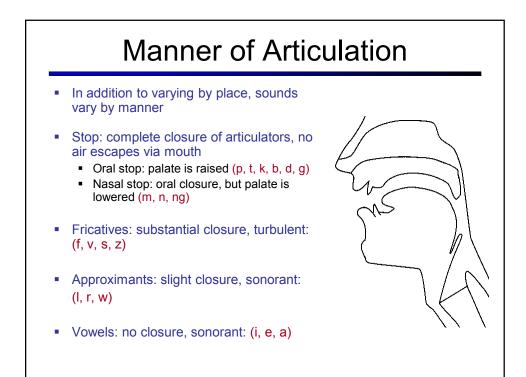

|                        | LABIAI.  |                  | CORONAL                             |             | DORSA!. |       |        | RADICAL.   |                 | LARYNGFAL |
|------------------------|----------|------------------|-------------------------------------|-------------|---------|-------|--------|------------|-----------------|-----------|
|                        | Bilabial | Labio-<br>dental | Dental Alveolar Palato-<br>alveolar | r Retroflex | Palatal | Velar | Uvular | Pharyngeal | Epi-<br>glottal | Glottal   |
| Nasal                  | m        | ŋ                | n                                   | η           | n       | ŋ     | N      |            |                 |           |
| Plosive                | рb       | գ գ              | td                                  | td          | сĵ      | kg    | qG     |            | 2               | ?         |
| Fricative              | φβ       | fv               | θð sz ∫3                            | şz          | çj      | хγ    | хĸ     | h γ        | н с             | h ĥ       |
| Approximant            |          | υ                | r                                   | ન           | j       | պ     | D      | 1          | T               |           |
| Trill                  | В        |                  | r                                   |             |         |       | R      |            | Я               |           |
| Tap, Flap              |          | v                | ſ                                   | r           |         |       |        |            |                 |           |
| Lateral<br>fricative   |          |                  | <u>ł </u> ż                         | ł           | X       | ÷     |        |            |                 |           |
| Lateral<br>approximant |          |                  | 1                                   | l           | λ       | L     |        |            |                 |           |
| Lateral flap           |          |                  | 1 1                                 | 11          |         |       |        |            |                 |           |

|                        | LABIAI.  |                  | CORONAL                             |           | DORSA'. |       |        | BADICAL    |                 | LARYNGFAL |
|------------------------|----------|------------------|-------------------------------------|-----------|---------|-------|--------|------------|-----------------|-----------|
|                        | Bilabial | Labio-<br>dental | Dental Alveolar Palato-<br>alveolar | Retroflex | Palatal | Velar | Uvular | Pharyngeal | Epi-<br>glottal | Glottal   |
| Nasal                  | m        | ŋ                | n                                   | η         | n       | ŋ     | N      |            |                 |           |
| Plosive                | pb       | ф ф              | td                                  | tđ        | сĵ      | kg    | qG     |            | 2               | ?         |
| Fricative              | φβ       | fv               | θð sz ∫3                            | şζ        | çj      | хү    | Хĸ     | ħ.ς        | нç              | h ĥ       |
| Approximant            |          | υ                | 1                                   | ર         | j       | պ     | Тв     | 1          | Ŧ               |           |
| Trill                  | B        |                  | r                                   |           |         |       | R      |            | Я               |           |
| Tap, Flap              |          | v                | r                                   | r         |         |       |        |            |                 |           |
| Lateral<br>fricative   |          |                  | + Է                                 | ł         | X       | €.    | 1      |            |                 |           |
| Latera:<br>approximant |          |                  | 1                                   | l         | λ       | L     |        |            |                 |           |
| Lateral flap           |          |                  | 1 1                                 |           |         |       |        |            |                 |           |