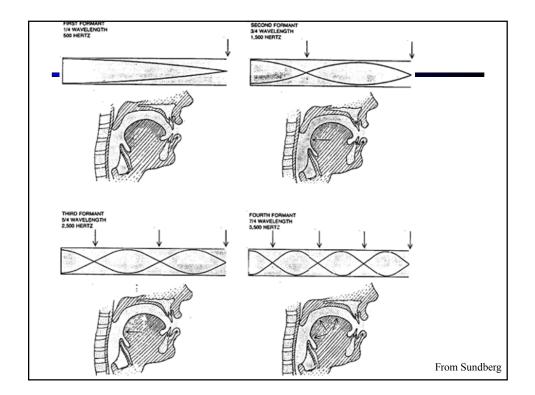

|                        | LABIAI.  |                  | CORONAL                             |             | DORSA!. |       |        | RADICAL.   |                 | LARYNGFAL |
|------------------------|----------|------------------|-------------------------------------|-------------|---------|-------|--------|------------|-----------------|-----------|
|                        | Bilabial | Labio-<br>dental | Dental Alveolar Palato-<br>alveolar | r Retroflex | Palatal | Velar | Uvular | Pharyngeal | Epi-<br>glottal | Glottal   |
| Nasal                  | m        | ŋ                | n                                   | η           | n       | ŋ     | N      |            |                 |           |
| Plosive                | рb       | գ գ              | td                                  | td          | сĵ      | kg    | qG     |            | 2               | ?         |
| Fricative              | φβ       | fv               | θð sz ∫3                            | şz          | çj      | хγ    | хĸ     | h γ        | н с             | h ĥ       |
| Approximant            |          | υ                | r                                   | ન           | j       | պ     | D      | 1          | T               |           |
| Trill                  | В        |                  | r                                   |             |         |       | R      |            | Я               |           |
| Tap, Flap              |          | v                | ſ                                   | r           |         |       |        |            |                 |           |
| Lateral<br>fricative   |          |                  | <u>ł </u> ż                         | ł           | X       | ÷     |        |            |                 |           |
| Lateral<br>approximant |          |                  | 1                                   | l           | λ       | L     |        |            |                 |           |
| Lateral flap           |          |                  | 1 1                                 | 11          |         |       |        |            |                 |           |

|                        | LABIAI.  |                  | CORONAL                             |           | DORSA'. |       |        | BADICAL    |                 | LARYNGFAL |
|------------------------|----------|------------------|-------------------------------------|-----------|---------|-------|--------|------------|-----------------|-----------|
|                        | Bilabial | Labio-<br>dental | Dental Alveolar Palato-<br>alveolar | Retroflex | Palatal | Velar | Uvular | Pharyngeal | Epi-<br>glottal | Glottal   |
| Nasal                  | m        | ŋ                | n                                   | η         | n       | ŋ     | N      |            |                 |           |
| Plosive                | pb       | ф ф              | td                                  | tđ        | сĵ      | kg    | qG     |            | 2               | ?         |
| Fricative              | φβ       | fv               | θð sz ∫3                            | şζ        | çj      | хү    | Хĸ     | ħ.ς        | нç              | h ĥ       |
| Approximant            |          | υ                | 1                                   | ર         | j       | պ     | Тв     | 1          | Ŧ               |           |
| Trill                  | B        |                  | r                                   |           |         |       | R      |            | Я               |           |
| Tap, Flap              |          | v                | r                                   | r         |         |       |        |            |                 |           |
| Lateral<br>fricative   |          |                  | + Է                                 | ł         | X       | €.    | 1      |            |                 |           |
| Latera:<br>approximant |          |                  | 1                                   | l         | λ       | L     |        |            |                 |           |
| Lateral flap           |          |                  | 1 1                                 |           |         |       |        |            |                 |           |