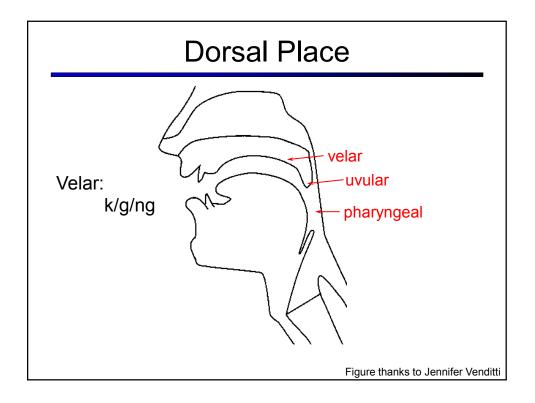

|                        | LABIAI.  |                  | CORONAL                             |             | DORSA!. |       |        | RADICAL.   |                 | LARYNGFAL |
|------------------------|----------|------------------|-------------------------------------|-------------|---------|-------|--------|------------|-----------------|-----------|
|                        | Bilabial | Labio-<br>dental | Dental Alveolar Palato-<br>alveolar | r Retroflex | Palatal | Velar | Uvular | Pharyngeal | Epi-<br>glottal | Glottal   |
| Nasal                  | m        | ŋ                | n                                   | η           | n       | ŋ     | N      |            |                 |           |
| Plosive                | рb       | գ գ              | td                                  | td          | сĵ      | kg    | qG     |            | 2               | ?         |
| Fricative              | φβ       | fv               | θð sz ∫3                            | şz          | çj      | хγ    | хĸ     | h γ        | н с             | h ĥ       |
| Approximant            |          | υ                | r                                   | ન           | j       | պ     | D      | 1          | T               |           |
| Trill                  | В        |                  | r                                   |             |         |       | R      |            | Я               |           |
| Tap, Flap              |          | v                | ſ                                   | r           |         |       |        |            |                 |           |
| Lateral<br>fricative   |          |                  | <u>ł </u> ż                         | ł           | X       | ÷     |        |            |                 |           |
| Lateral<br>approximant |          |                  | 1                                   | l           | λ       | L     |        |            |                 |           |
| Lateral flap           |          |                  | 1 1                                 | 11          |         |       |        |            |                 |           |

|                        | LABIAI.  |                  | CORONAL                             |           | DORSA'. |       |        | BADICAL    |                 | LARYNGFAL |
|------------------------|----------|------------------|-------------------------------------|-----------|---------|-------|--------|------------|-----------------|-----------|
|                        | Bilabial | Labio-<br>dental | Dental Alveolar Palato-<br>alveolar | Retroflex | Palatal | Velar | Uvular | Pharyngeal | Epi-<br>glottal | Glottal   |
| Nasal                  | m        | ŋ                | n                                   | η         | n       | ŋ     | N      |            |                 |           |
| Plosive                | pb       | ф ф              | td                                  | tđ        | сĵ      | kg    | qG     |            | 2               | ?         |
| Fricative              | φβ       | fv               | θð sz ∫3                            | şζ        | çj      | хү    | Хĸ     | ħ.ς        | нç              | h ĥ       |
| Approximant            |          | υ                | 1                                   | ર         | j       | պ     | Тв     | 1          | Ŧ               |           |
| Trill                  | B        |                  | r                                   |           |         |       | R      |            | Я               |           |
| Tap, Flap              |          | v                | r                                   | r         |         |       |        |            |                 |           |
| Lateral<br>fricative   |          |                  | + Է                                 | ł         | X       | €.    | 1      |            |                 |           |
| Latera:<br>approximant |          |                  | 1                                   | l         | λ       | L     |        |            |                 |           |
| Lateral flap           |          |                  | 1 1                                 |           |         |       |        |            |                 |           |