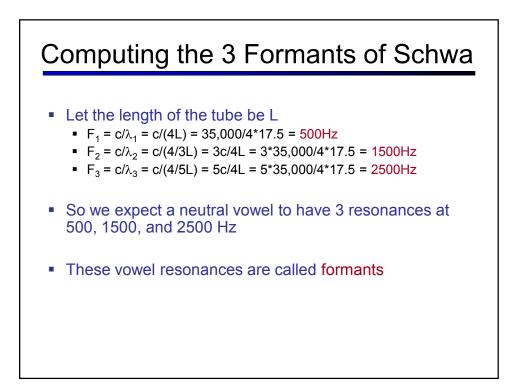

|                        | LABIAI.  |                  | CORONAL                             |             | DORSA!. |       |        | RADICAL.   |                 | LARYNGFAL |
|------------------------|----------|------------------|-------------------------------------|-------------|---------|-------|--------|------------|-----------------|-----------|
|                        | Bilabial | Labio-<br>dental | Dental Alveolar Palato-<br>alveolar | r Retroflex | Palatal | Velar | Uvular | Pharyngeal | Epi-<br>glottal | Glottal   |
| Nasal                  | m        | ŋ                | n                                   | η           | n       | ŋ     | N      |            |                 |           |
| Plosive                | рb       | գ գ              | td                                  | td          | сĵ      | kg    | qG     |            | 2               | ?         |
| Fricative              | φβ       | fv               | θð sz ∫3                            | şz          | çj      | хγ    | хĸ     | h γ        | н с             | h ĥ       |
| Approximant            |          | υ                | r                                   | ન           | j       | պ     | D      | 1          | T               |           |
| Trill                  | В        |                  | r                                   |             |         |       | R      |            | Я               |           |
| Tap, Flap              |          | v                | ſ                                   | r           |         |       |        |            |                 |           |
| Lateral<br>fricative   |          |                  | <u>ł </u> ż                         | ł           | X       | ÷     |        |            |                 |           |
| Lateral<br>approximant |          |                  | 1                                   | l           | λ       | L     |        |            |                 |           |
| Lateral flap           |          |                  | 1 1                                 | 11          |         |       |        |            |                 |           |

|                        | LABIAI.  |                  | CORONAL                             |           | DORSA'. |       |        | BADICAL    |                 | LARYNGFAL |
|------------------------|----------|------------------|-------------------------------------|-----------|---------|-------|--------|------------|-----------------|-----------|
|                        | Bilabial | Labio-<br>dental | Dental Alveolar Palato-<br>alveolar | Retroflex | Palatal | Velar | Uvular | Pharyngeal | Epi-<br>glottal | Glottal   |
| Nasal                  | m        | ŋ                | n                                   | η         | n       | ŋ     | N      |            |                 |           |
| Plosive                | pb       | ф ф              | td                                  | tđ        | сĵ      | kg    | qG     |            | 2               | ?         |
| Fricative              | φβ       | fv               | θð sz ∫3                            | şζ        | çj      | хү    | Хĸ     | ħ.ς        | нç              | h ĥ       |
| Approximant            |          | υ                | 1                                   | ર         | j       | պ     | Тв     | 1          | Ŧ               |           |
| Trill                  | B        |                  | r                                   |           |         |       | R      |            | Я               |           |
| Tap, Flap              |          | v                | r                                   | r         |         |       |        |            |                 |           |
| Lateral<br>fricative   |          |                  | + Է                                 | ł         | X       | €.    | 1      |            |                 |           |
| Latera:<br>approximant |          |                  | 1                                   | l         | λ       | L     |        |            |                 |           |
| Lateral flap           |          |                  | 1 1                                 |           |         |       |        |            |                 |           |