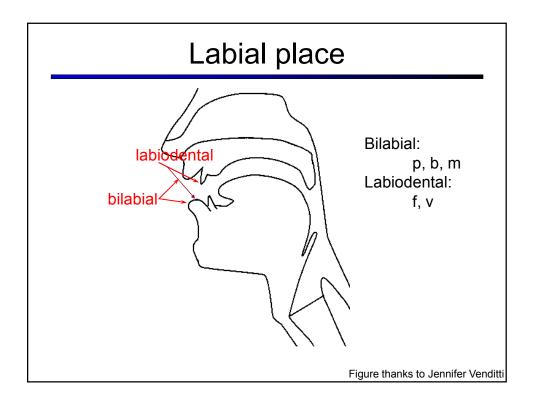

|                        | LABIAI.  |                  | CORONAL                             |             | DORSA!. |       |        | RADICAL.   |                 | LARYNGFAL |
|------------------------|----------|------------------|-------------------------------------|-------------|---------|-------|--------|------------|-----------------|-----------|
|                        | Bilabial | Labio-<br>dental | Dental Alveolar Palato-<br>alveolar | r Retroflex | Palatal | Velar | Uvular | Pharyngeal | Epi-<br>glottal | Glottal   |
| Nasal                  | m        | ŋ                | n                                   | η           | n       | ŋ     | N      |            |                 |           |
| Plosive                | рb       | գ գ              | td                                  | td          | сĵ      | kg    | qG     |            | 2               | ?         |
| Fricative              | φβ       | fv               | θð sz ∫3                            | şz          | çj      | хγ    | хĸ     | h γ        | н с             | h ĥ       |
| Approximant            |          | υ                | r                                   | ન           | j       | պ     | D      | 1          | T               |           |
| Trill                  | В        |                  | r                                   |             |         |       | R      |            | Я               |           |
| Tap, Flap              |          | v                | ſ                                   | r           |         |       |        |            |                 |           |
| Lateral<br>fricative   |          |                  | <u>ł </u> ż                         | ł           | X       | ÷     |        |            |                 |           |
| Lateral<br>approximant |          |                  | 1                                   | l           | λ       | L     |        |            |                 |           |
| Lateral flap           |          |                  | 1 1                                 | 11          |         |       |        |            |                 |           |

|                        | LABIAI.  |                  | CORONAL                             |           | DORSA'. |       |        | BADICAL    |                 | LARYNGFAL |
|------------------------|----------|------------------|-------------------------------------|-----------|---------|-------|--------|------------|-----------------|-----------|
|                        | Bilabial | Labio-<br>dental | Dental Alveolar Palato-<br>alveolar | Retroflex | Palatal | Velar | Uvular | Pharyngeal | Epi-<br>glottal | Glottal   |
| Nasal                  | m        | ŋ                | n                                   | η         | n       | ŋ     | N      |            |                 |           |
| Plosive                | pb       | ф ф              | td                                  | tđ        | сĵ      | kg    | qG     |            | 2               | ?         |
| Fricative              | φβ       | fv               | θð sz ∫3                            | şζ        | çj      | хү    | Хĸ     | ħ.ς        | нç              | h ĥ       |
| Approximant            |          | υ                | 1                                   | ર         | j       | պ     | Тв     | 1          | Ŧ               |           |
| Trill                  | B        |                  | r                                   |           |         |       | R      |            | Я               |           |
| Tap, Flap              |          | v                | r                                   | r         |         |       |        |            |                 |           |
| Lateral<br>fricative   |          |                  | + Է                                 | ł         | X       | €.    | 1      |            |                 |           |
| Latera:<br>approximant |          |                  | 1                                   | l         | λ       | L     |        |            |                 |           |
| Lateral flap           |          |                  | 1 1                                 |           |         |       |        |            |                 |           |