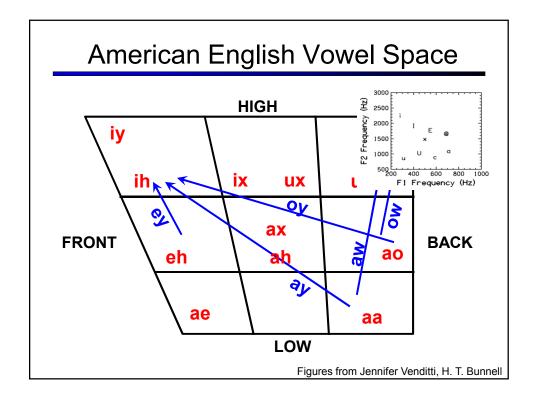

| R      |            | Я               |           |
| Tap, Flap              |          | v                | r                                   | r         |         |       |        |            |                 |           |
| Lateral<br>fricative   |          |                  | + Է                                 | ł         | X       | €.    | 1      |            |                 |           |
| Latera:<br>approximant |          |                  | 1                                   | l         | λ       | L     |        |            |                 |           |
| Lateral flap           |          |                  | 1 1                                 |           |         |       |        |            |                 |           |