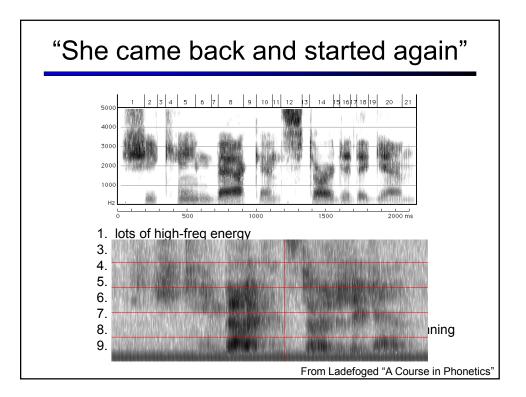

| R      |            | Я               |           |
| Tap, Flap              |          | v                | r                                   | r         |         |       |        |            |                 |           |
| Lateral<br>fricative   |          |                  | + Է                                 | ł         | X       | €.    | 1      |            |                 |           |
| Latera:<br>approximant |          |                  | 1                                   | l         | λ       | L     |        |            |                 |           |
| Lateral flap           |          |                  | 1 1                                 |           |         |       |        |            |                 |           |