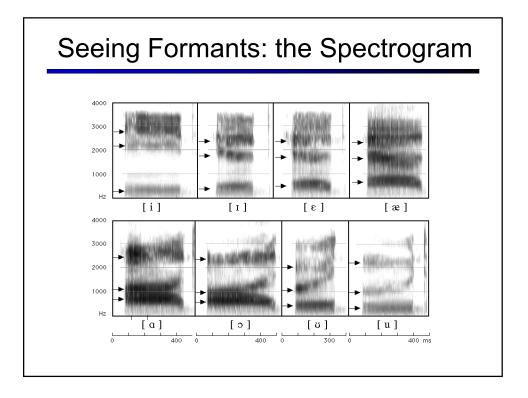

|                        | LABIAI.  |                  | CORONAL                             |             | DORSA!. |       |        | RADICAL.   |                 | LARYNGFAL |
|------------------------|----------|------------------|-------------------------------------|-------------|---------|-------|--------|------------|-----------------|-----------|
|                        | Bilabial | Labio-<br>dental | Dental Alveolar Palato-<br>alveolar | r Retroflex | Palatal | Velar | Uvular | Pharyngeal | Epi-<br>glottal | Glottal   |
| Nasal                  | m        | ŋ                | n                                   | η           | n       | ŋ     | N      |            |                 |           |
| Plosive                | рb       | գ գ              | td                                  | td          | сĵ      | kg    | qG     |            | 2               | ?         |
| Fricative              | φβ       | fv               | θð sz ∫3                            | şz          | çj      | хγ    | хĸ     | h γ        | н с             | h ĥ       |
| Approximant            |          | υ                | r                                   | ન           | j       | պ     | D      | 1          | T               |           |
| Trill                  | В        |                  | r                                   |             |         |       | R      |            | Я               |           |
| Tap, Flap              |          | v                | ſ                                   | r           |         |       |        |            |                 |           |
| Lateral<br>fricative   |          |                  | <u>ł </u> ż                         | ł           | X       | ÷     |        |            |                 |           |
| Lateral<br>approximant |          |                  | 1                                   | l           | λ       | L     |        |            |                 |           |
| Lateral flap           |          |                  | 1 1                                 | 11          |         |       |        |            |                 |           |

|                        | LABIAI.  |                  | CORONAL                             |           | DORSA'. |       |        | BADICAL    |                 | LARYNGFAL |
|------------------------|----------|------------------|-------------------------------------|-----------|---------|-------|--------|------------|-----------------|-----------|
|                        | Bilabial | Labio-<br>dental | Dental Alveolar Palato-<br>alveolar | Retroflex | Palatal | Velar | Uvular | Pharyngeal | Epi-<br>glottal | Glottal   |
| Nasal                  | m        | ŋ                | n                                   | η         | n       | ŋ     | N      |            |                 |           |
| Plosive                | pb       | ф ф              | td                                  | tđ        | сĵ      | kg    | qG     |            | 2               | ?         |
| Fricative              | φβ       | fv               | θð sz ∫3                            | şζ        | çj      | хү    | Хĸ     | ħ.ς        | нç              | h ĥ       |
| Approximant            |          | υ                | 1                                   | ર         | j       | պ     | Тв     | 1          | Ŧ               |           |
| Trill                  | B        |                  | r                                   |           |         |       | R      |            | Я               |           |
| Tap, Flap              |          | v                | r                                   | r         |         |       |        |            |                 |           |
| Lateral<br>fricative   |          |                  | + Է                                 | ł         | X       | €.    | 1      |            |                 |           |
| Latera:<br>approximant |          |                  | 1                                   | l         | λ       | L     |        |            |                 |           |
| Lateral flap           |          |                  | 1 1                                 |           |         |       |        |            |                 |           |