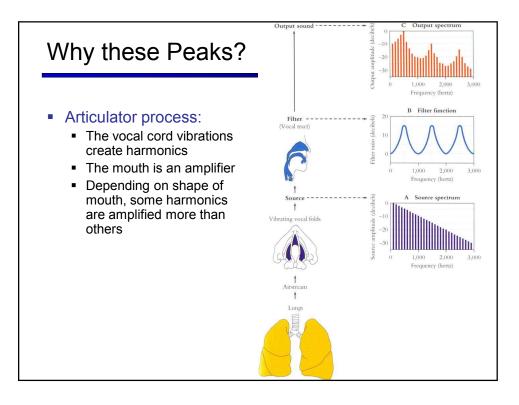

|                        | LABIAI.  |                  | CORONAL                             |             | DORSA!. |       |        | RADICAL.   |                 | LARYNGFAL |
|------------------------|----------|------------------|-------------------------------------|-------------|---------|-------|--------|------------|-----------------|-----------|
|                        | Bilabial | Labio-<br>dental | Dental Alveolar Palato-<br>alveolar | r Retroflex | Palatal | Velar | Uvular | Pharyngeal | Epi-<br>glottal | Glottal   |
| Nasal                  | m        | ŋ                | n                                   | η           | n       | ŋ     | N      |            |                 |           |
| Plosive                | рb       | գ գ              | td                                  | td          | сĵ      | kg    | qG     |            | 2               | ?         |
| Fricative              | φβ       | fv               | θð sz ∫3                            | şz          | çj      | хγ    | хĸ     | h γ        | н с             | h ĥ       |
| Approximant            |          | υ                | r                                   | ન           | j       | պ     | D      | 1          | T               |           |
| Trill                  | В        |                  | r                                   |             |         |       | R      |            | Я               |           |
| Tap, Flap              |          | v                | ſ                                   | r           |         |       |        |            |                 |           |
| Lateral<br>fricative   |          |                  | <u>ł </u> ż                         | ł           | X       | ÷     |        |            |                 |           |
| Lateral<br>approximant |          |                  | 1                                   | l           | λ       | L     |        |            |                 |           |
| Lateral flap           |          |                  | 1 1                                 | 11          |         |       |        |            |                 |           |

|                        | LABIAI.  |                  | CORONAL                             |           | DORSA'. |       |        | BADICAL    |                 | LARYNGFAL |
|------------------------|----------|------------------|-------------------------------------|-----------|---------|-------|--------|------------|-----------------|-----------|
|                        | Bilabial | Labio-<br>dental | Dental Alveolar Palato-<br>alveolar | Retroflex | Palatal | Velar | Uvular | Pharyngeal | Epi-<br>glottal | Glottal   |
| Nasal                  | m        | ŋ                | n                                   | η         | n       | ŋ     | N      |            |                 |           |
| Plosive                | pb       | ф ф              | td                                  | tđ        | сĵ      | kg    | qG     |            | 2               | ?         |
| Fricative              | φβ       | fv               | θð sz ∫3                            | şζ        | çj      | хү    | Хĸ     | ħ.ς        | нç              | h ĥ       |
| Approximant            |          | υ                | 1                                   | ર         | j       | պ     | Тв     | 1          | Ŧ               |           |
| Trill                  | B        |                  | r                                   |           |         |       | R      |            | Я               |           |
| Tap, Flap              |          | v                | r                                   | r         |         |       |        |            |                 |           |
| Lateral<br>fricative   |          |                  | + Է                                 | ł         | X       | €.    | 1      |            |                 |           |
| Latera:<br>approximant |          |                  | 1                                   | l         | λ       | L     |        |            |                 |           |
| Lateral flap           |          |                  | 1 1                                 |           |         |       |        |            |                 |           |