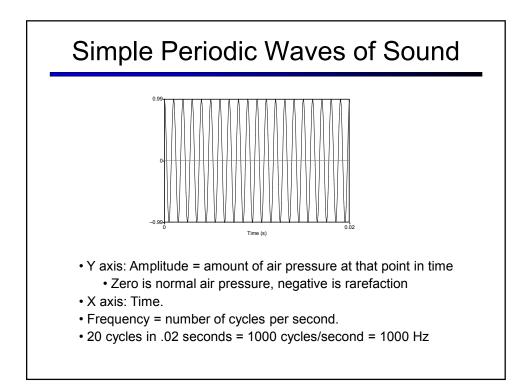

|           |         |       | R      |            | Я               |           |
| Tap, Flap              |          | v                | r                                   | r         |         |       |        |            |                 |           |
| Lateral<br>fricative   |          |                  | + Է                                 | ł         | X       | €.    | 1      |            |                 |           |
| Latera:<br>approximant |          |                  | 1                                   | l         | λ       | L     |        |            |                 |           |
| Lateral flap           |          |                  | 1 1                                 |           |         |       |        |            |                 |           |