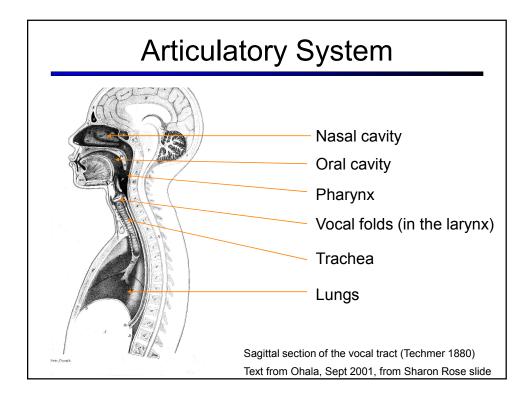

|                        | LABIAI.  |                  | CORONAL                             |             | DORSA!. |       |        | RADICAL.   |                 | LARYNGFAL |
|------------------------|----------|------------------|-------------------------------------|-------------|---------|-------|--------|------------|-----------------|-----------|
|                        | Bilabial | Labio-<br>dental | Dental Alveolar Palato-<br>alveolar | r Retroflex | Palatal | Velar | Uvular | Pharyngeal | Epi-<br>glottal | Glottal   |
| Nasal                  | m        | ŋ                | n                                   | η           | n       | ŋ     | N      |            |                 |           |
| Plosive                | рb       | գ գ              | td