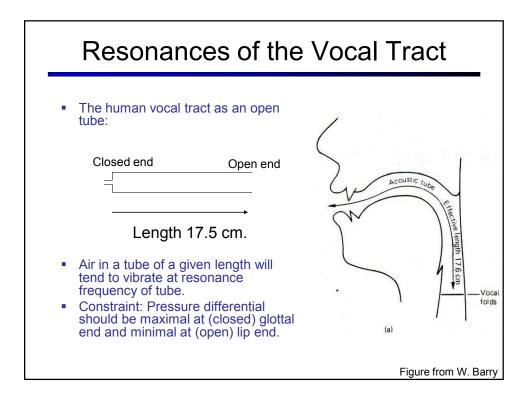

|                        | LABIAI.  |                  | CORONAL                             |             | DORSA!. |       |        | RADICAL.   |                 | LARYNGFAL |
|------------------------|----------|------------------|-------------------------------------|-------------|---------|-------|--------|------------|-----------------|-----------|
|                        | Bilabial | Labio-<br>dental | Dental Alveolar Palato-<br>alveolar | r Retroflex | Palatal | Velar | Uvular | Pharyngeal | Epi-<br>glottal | Glottal   |
| Nasal                  | m        | ŋ                | n                                   | η           | n       | ŋ     | N      |            |                 |           |
| Plosive                | рb       | գ գ              | td                                  | td          | сĵ      | kg    | qG     |            | 2               | ?         |
| Fricative              | φβ       | fv               | θð sz ∫3                            | şz          | çj      | хγ    | хĸ     | h γ        | н с             | h ĥ       |
| Approximant            |          | υ                | r                                   | ન           | j       | պ     | D      | 1          | T               |           |
| Trill                  | В        |                  | r                                   |             |         |       | R      |            | Я               |           |
| Tap, Flap              |          | v                | ſ                                   | r           |         |       |        |            |                 |           |
| Lateral<br>fricative   |          |                  | <u>ł </u> ż                         | ł           | X       | ÷     |        |            |                 |           |
| Lateral<br>approximant |          |                  | 1                                   | l           | λ       | L     |        |            |                 |           |
| Lateral flap           |          |                  | 1 1                                 | 11          |         |       |        |            |                 |           |

|                        | LABIAI.  |                  | CORONAL                             |           | DORSA'. |       |        | BADICAL    |                 | LARYNGFAL |
|------------------------|----------|------------------|-------------------------------------|-----------|---------|-------|--------|------------|-----------------|-----------|
|                        | Bilabial | Labio-<br>dental | Dental Alveolar Palato-<br>alveolar | Retroflex | Palatal | Velar | Uvular | Pharyngeal | Epi-<br>glottal | Glottal   |
| Nasal                  | m        | ŋ                | n                                   | η         | n       | ŋ     | N      |            |                 |           |
| Plosive                | pb       | ф ф              | td                                  | tđ        | сĵ      | kg    | qG     |            | 2               | ?         |
| Fricative              | φβ       | fv               | θð sz ∫3                            | şζ        | çj      | хү    | Хĸ     | ħ.ς        | нç              | h ĥ       |
| Approximant            |          | υ                | 1                                   | ર         | j       | պ     | Тв     | 1          | Ŧ               |           |
| Trill                  | B        |                  | r                                   |           |         |       | R      |            | Я               |           |
| Tap, Flap              |          | v                | r                                   | r         |         |       |        |            |                 |           |
| Lateral<br>fricative   |          |                  | + Է                                 | ł         | X       | €.    | 1      |            |                 |           |
| Latera:<br>approximant |          |                  | 1                                   | l         | λ       | L     |        |            |                 |           |
| Lateral flap           |          |                  | 1 1                                 |           |         |       |        |            |                 |           |