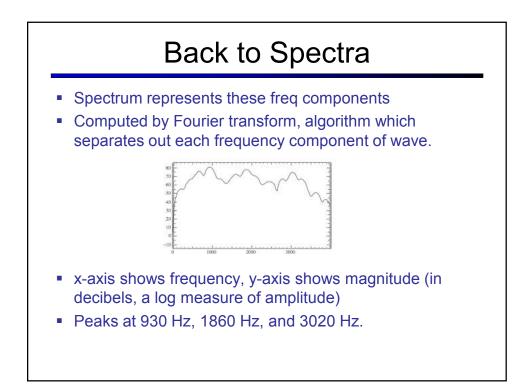

|                        | LABIAI.  |                  | CORONAL                             |             | DORSA!. |       |        | RADICAL.   |                 | LARYNGFAL |
|------------------------|----------|------------------|-------------------------------------|-------------|---------|-------|--------|------------|-----------------|-----------|
|                        | Bilabial | Labio-<br>dental | Dental Alveolar Palato-<br>alveolar | r Retroflex | Palatal | Velar | Uvular | Pharyngeal | Epi-<br>glottal | Glottal   |
| Nasal                  | m        | ŋ                | n                                   | η           | n       | ŋ     | N      |            |                 |           |
| Plosive                | рb       | գ գ              | td                                  | td          | сĵ      | kg    | qG     |            | 2               | ?         |
| Fricative              | φβ       | fv               | θð sz ∫3                            | şz          | çj      | хγ    | хĸ     | h γ        | н с             | h ĥ       |
| Approximant            |          | υ                | r                                   | ન           | j       | պ     | D      | 1          | T               |           |
| Trill                  | В        |                  | r                                   |             |         |       | R      |            | Я               |           |
| Tap, Flap              |          | v                | ſ                                   | r           |         |       |        |            |                 |           |
| Lateral<br>fricative   |          |                  | <u>ł </u> ż                         | ł           | X       | ÷     |        |            |                 |           |
| Lateral<br>approximant |          |                  | 1                                   | l           | λ       | L     |        |            |                 |           |
| Lateral flap           |          |                  | 1 1                                 | 11          |         |       |        |            |                 |           |

|                        | LABIAI.  |                  | CORONAL                             |           | DORSA'. |       |        | BADICAL    |                 | LARYNGFAL |
|------------------------|----------|------------------|-------------------------------------|-----------|---------|-------|--------|------------|-----------------|-----------|
|                        | Bilabial | Labio-<br>dental | Dental Alveolar Palato-<br>alveolar | Retroflex | Palatal | Velar | Uvular | Pharyngeal | Epi-<br>glottal | Glottal   |
| Nasal                  | m        | ŋ                | n                                   | η         | n       | ŋ     | N      |            |                 |           |
| Plosive                | pb       | ф ф              | td                                  | tđ        | сĵ      | kg    | qG     |            | 2               | ?         |
| Fricative              | φβ       | fv               | θð sz ∫3                            | şζ        | çj      | хү    | Хĸ     | ħ.ς        | нç              | h ĥ       |
| Approximant            |          | υ                | 1                                   | ર         | j       | պ     | Тв     | 1          | Ŧ               |           |
| Trill                  | B        |                  | r                                   |           |         |       | R      |            | Я               |           |
| Tap, Flap              |          | v                | r                                   | r         |         |       |        |            |                 |           |
| Lateral<br>fricative   |          |                  | + Է                                 | ł         | X       | €.    | 1      |            |                 |           |
| Latera:<br>approximant |          |                  | 1                                   | l         | λ       | L     |        |            |                 |           |
| Lateral flap           |          |                  | 1 1                                 |           |         |       |        |            |                 |           |