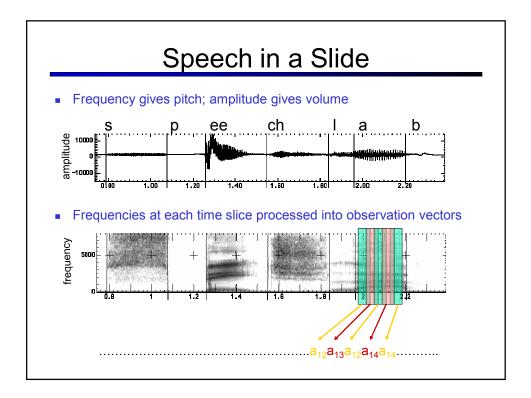

|                        | LABIAI.  |                  | CORONAL                             |             | DORSA!. |       |        | RADICAL.   |                 | LARYNGFAL |
|------------------------|----------|------------------|-------------------------------------|-------------|---------|-------|--------|------------|-----------------|-----------|
|                        | Bilabial | Labio-<br>dental | Dental Alveolar Palato-<br>alveolar | r Retroflex | Palatal | Velar | Uvular | Pharyngeal | Epi-<br>glottal | Glottal   |
| Nasal                  | m        | ŋ                | n                                   | η           | n       | ŋ     | N      |            |                 |           |
| Plosive                | рb       | գ գ              | td