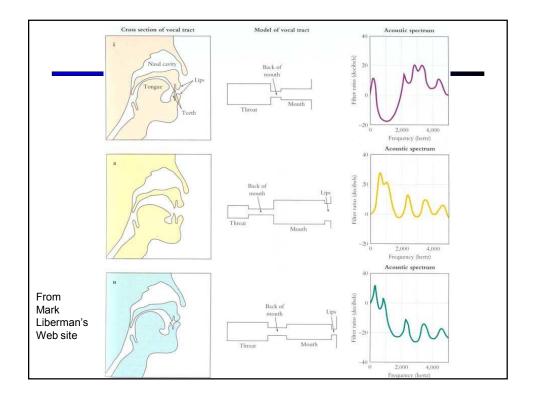

|                        | LABIAI.  |                  | CORONAL                             |             | DORSA!. |       |        | RADICAL.   |                 | LARYNGFAL |
|------------------------|----------|------------------|-------------------------------------|-------------|---------|-------|--------|------------|-----------------|-----------|
|                        | Bilabial | Labio-<br>dental | Dental Alveolar Palato-<br>alveolar | r Retroflex | Palatal | Velar | Uvular | Pharyngeal | Epi-<br>glottal | Glottal   |
| Nasal                  | m        | ŋ                | n                                   | η           | n       | ŋ     | N      |            |                 |           |
| Plosive                | рb       | գ գ              | td                                  | td          | сĵ      | kg    | qG     |            | 2               | ?         |
| Fricative              | φβ       | fv               | θð sz ∫3                            | şz          | çj      | хγ    | хĸ     | h γ        | н с             | h ĥ       |
| Approximant            |          | υ                | r                                   | ન           | j       | պ     | D      | 1          | T               |           |
| Trill                  | В        |                  | r                                   |             |         |       | R      |            | Я               |           |
| Tap, Flap              |          | v                | ſ                                   | r           |         |       |        |            |                 |           |
| Lateral<br>fricative   |          |                  | <u>ł </u> ż                         | ł           | X       | ÷     |        |            |                 |           |
| Lateral<br>approximant |          |                  | 1                                   | l           | λ       | L     |        |            |                 |           |
| Lateral flap           |          |                  | 1 1                                 | 11          |         |       |        |            |                 |           |

|                        | LABIAI.  |                  | CORONAL                             |           | DORSA'. |       |        | BADICAL    |                 | LARYNGFAL |
|------------------------|----------|------------------|-------------------------------------|-----------|---------|-------|--------|------------|-----------------|-----------|
|                        | Bilabial | Labio-<br>dental | Dental Alveolar Palato-<br>alveolar | Retroflex | Palatal | Velar | Uvular | Pharyngeal | Epi-<br>glottal | Glottal   |
| Nasal                  | m        | ŋ                | n                                   | η         | n       | ŋ     | N      |            |                 |           |
| Plosive                | pb       | ф ф              | td                                  | tđ        | сĵ      | kg    | qG     |            | 2               | ?         |
| Fricative              | φβ       | fv               | θð sz ∫3                            | şζ        | çj      | хү    | Хĸ     | ħ.ς        | нç              | h ĥ       |
| Approximant            |          | υ                | 1                                   | ર         | j       | պ     | Тв     | 1          | Ŧ               |           |
| Trill                  | B        |                  | r                                   |           |         |       | R      |            | Я               |           |
| Tap, Flap              |          | v                | r                                   | r         |         |       |        |            |                 |           |
| Lateral<br>fricative   |          |                  | + Է                                 | ł         | X       | €.    | 1      |            |                 |           |
| Latera:<br>approximant |          |                  | 1                                   | l         | λ       | L     |        |            |                 |           |
| Lateral flap           |          |                  | 1 1                                 |           |         |       |        |            |                 |           |