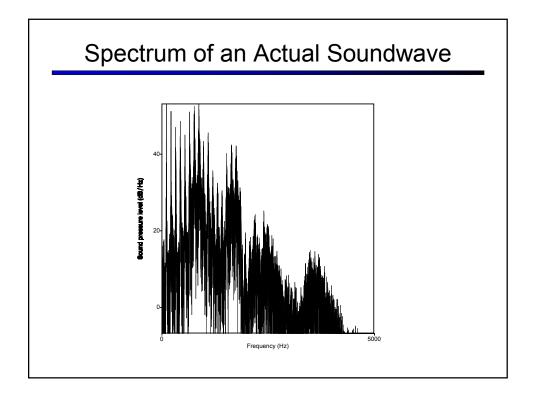

|         |       | R      |            | Я               |           |
| Tap, Flap              |          | v                | r                                   | r         |         |       |        |            |                 |           |
| Lateral<br>fricative   |          |                  | + Է                                 | ł         | X       | €.    | 1      |            |                 |           |
| Latera:<br>approximant |          |                  | 1                                   | l         | λ       | L     |        |            |                 |           |
| Lateral flap           |          |                  | 1 1                                 |           |         |       |        |            |                 |           |