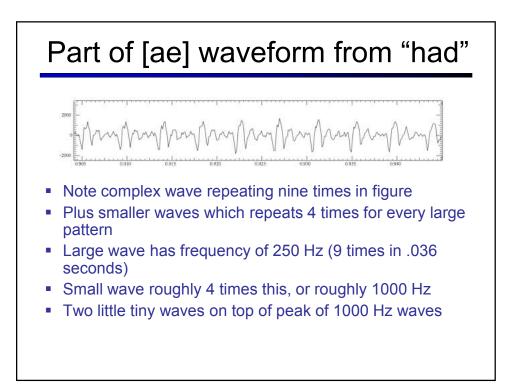

|         |       | R      |            | Я               |           |
| Tap, Flap              |          | v                | r                                   | r         |         |       |        |            |                 |           |
| Lateral<br>fricative   |          |                  | + Է                                 | ł         | X       | €.    | 1      |            |                 |           |
| Latera:<br>approximant |          |                  | 1                                   | l         | λ       | L     |        |            |                 |           |
| Lateral flap           |          |                  | 1 1                                 |           |         |       |        |            |                 |           |