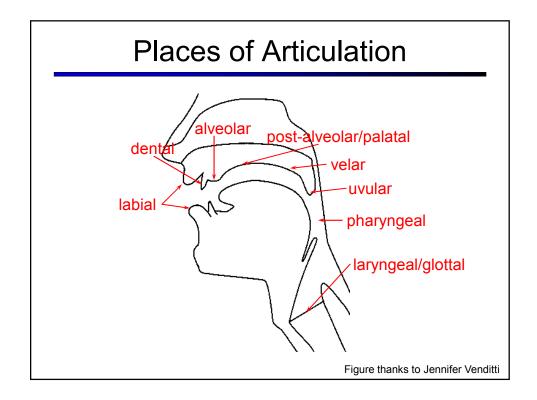

|                        | LABIAI.  |                  | CORONAL                             |             | DORSA!. |       |        | RADICAL.   |                 | LARYNGFAL |
|------------------------|----------|------------------|-------------------------------------|-------------|---------|-------|--------|------------|-----------------|-----------|
|                        | Bilabial | Labio-<br>dental | Dental Alveolar Palato-<br>alveolar | r Retroflex | Palatal | Velar | Uvular | Pharyngeal | Epi-<br>glottal | Glottal   |
| Nasal                  | m        | ŋ                | n                                   | η           | n       | ŋ     | N      |            |                 |           |
| Plosive                | рb       | գ գ              | td