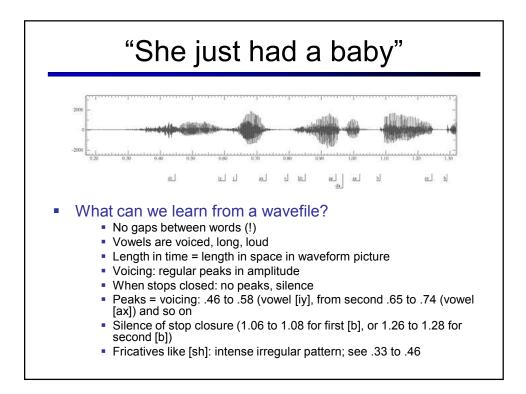

|           |         |       | R      |            | Я               |           |
| Tap, Flap              |          | v                | r                                   | r         |         |       |        |            |                 |           |
| Lateral<br>fricative   |          |                  | + Է                                 | ł         | X       | €.    | 1      |            |                 |           |
| Latera:<br>approximant |          |                  | 1                                   | l         | λ       | L     |        |            |                 |           |
| Lateral flap           |          |                  | 1 1                                 |           |         |       |        |            |                 |           |