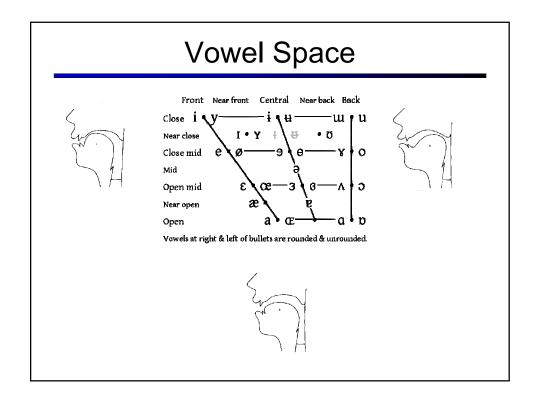

|           |         |       | R      |            | Я               |           |
| Tap, Flap              |          | v                | r                                   | r         |         |       |        |            |                 |           |
| Lateral<br>fricative   |          |                  | + Է                                 | ł         | X       | €.    | 1      |            |                 |           |
| Latera:<br>approximant |          |                  | 1                                   | l         | λ       | L     |        |            |                 |           |
| Lateral flap           |          |                  | 1 1                                 |           |         |       |        |            |                 |           |