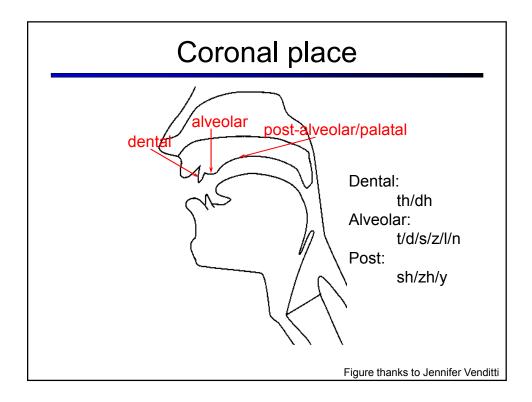

|                        | LABIAI.  |                  | CORONAL                             |             | DORSA!. |       |        | RADICAL.   |                 | LARYNGFAL |
|------------------------|----------|------------------|-------------------------------------|-------------|---------|-------|--------|------------|-----------------|-----------|
|                        | Bilabial | Labio-<br>dental | Dental Alveolar Palato-<br>alveolar | r Retroflex | Palatal | Velar | Uvular | Pharyngeal | Epi-<br>glottal | Glottal   |
| Nasal                  | m        | ŋ                | n                                   | η           | n       | ŋ     | N      |            |                 |           |
| Plosive                | рb       | գ գ              | td                                  | td          | сĵ      | kg    | qG     |            | 2               | ?         |
| Fricative              | φβ       | fv               | θð sz ∫3                            | şz          | çj      | хγ    | хĸ     | h γ        | н с             | h ĥ       |
| Approximant            |          | υ                | r                                   | ન           | j       | պ     | D      | 1          | T               |           |
| Trill                  | В        |                  | r                                   |             |         |       | R      |            | Я               |           |
| Tap, Flap              |          | v                | ſ                                   | r           |         |       |        |            |                 |           |
| Lateral<br>fricative   |          |                  | <u>ł </u> ż                         | ł           | X       | ÷     |        |            |                 |           |
| Lateral<br>approximant |          |                  | 1                                   | l           | λ       | L     |        |            |                 |           |
| Lateral flap           |          |                  | 1 1                                 | 11          |         |       |        |            |                 |           |

|                        | LABIAI.  |                  | CORONAL                             |           | DORSA'. |       |        | BADICAL    |                 | LARYNGFAL |
|------------------------|----------|------------------|-------------------------------------|-----------|---------|-------|--------|------------|-----------------|-----------|
|                        | Bilabial | Labio-<br>dental | Dental Alveolar Palato-<br>alveolar | Retroflex | Palatal | Velar | Uvular | Pharyngeal | Epi-<br>glottal | Glottal   |
| Nasal                  | m        | ŋ                | n                                   | η         | n       | ŋ     | N      |            |                 |           |
| Plosive                | pb       | ф ф              | td                                  | tđ        | сĵ      | kg    | qG     |            | 2               | ?         |
| Fricative              | φβ       | fv               | θð sz ∫3                            | şζ        | çj      | хү    | Хĸ     | ħ.ς        | нç              | h ĥ       |
| Approximant            |          | υ                | 1                                   | ર         | j       | պ     | Тв     | 1          | Ŧ               |           |
| Trill                  | B        |                  | r                                   |           |         |       | R      |            | Я               |           |
| Tap, Flap              |          | v                | r                                   | r         |         |       |        |            |                 |           |
| Lateral<br>fricative   |          |                  | + Է                                 | ł         | X       | €.    | 1      |            |                 |           |
| Latera:<br>approximant |          |                  | 1                                   | l         | λ       | L     |        |            |                 |           |
| Lateral flap           |          |                  | 1 1                                 |           |         |       |        |            |                 |           |