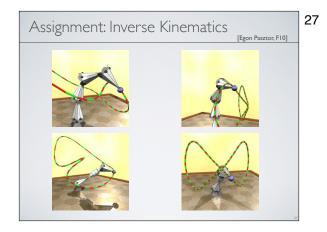

| Course Topics                         | 14 |
|---------------------------------------|----|
| Image representation and manipulation | _  |
| • 2D and 3D drawing algorithms        |    |
| Object representations                | _  |
| • Rendering                           |    |
| Animation                             | _  |
| Interaction techniques                |    |
|                                       | _  |
|                                       | 14 |
|                                       |    |