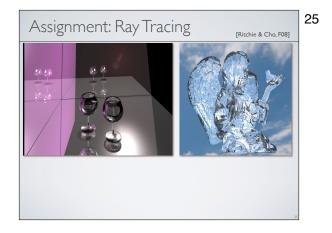

| Course Topics                         | 14 |
|---------------------------------------|----|
| Image representation and manipulation | _  |
| • 2D and 3D drawing algorithms        |    |
| Object representations                | _  |
| • Rendering                           |    |
| Animation                             | _  |
| Interaction techniques                |    |
|                                       | _  |
|                                       | 14 |
|                                       |    |