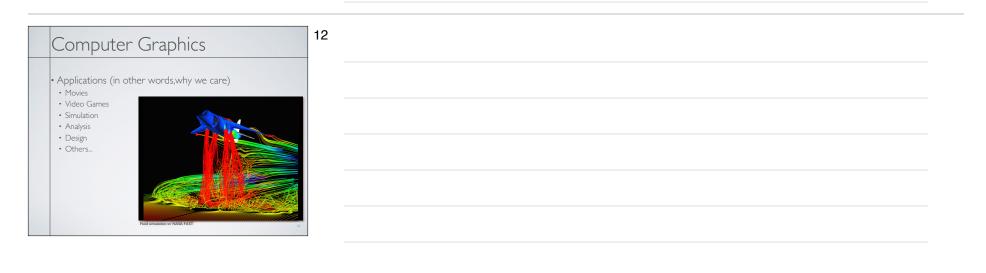

## \* Computer Graphics: • Using computers to generate and display images • Issues that arise: • Modeling • Rendering • Rendering

Animation
Perception
Lots of details...

 Computer Graphics
 4

 • Applications (in other words,why we care)
 •

 • Movies
 •

 • Video Games
 •

 • Analysis
 •

 • Design
 •

|                                                                   | 13 |  |
|-------------------------------------------------------------------|----|--|
|                                                                   |    |  |
|                                                                   |    |  |
| and a second of the data second                                   |    |  |
| nan Salahan ang kanan sa sana<br>1971 - Alamadan Juli Marina na s |    |  |
| 13                                                                |    |  |