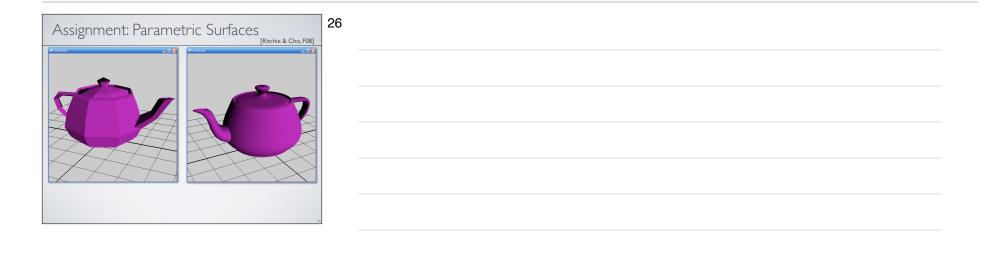

| Course Topics                         | 14 |
|---------------------------------------|----|
| Image representation and manipulation | _  |
| • 2D and 3D drawing algorithms        |    |
| Object representations                | _  |
| • Rendering                           |    |
| Animation                             | _  |
| Interaction techniques                |    |
|                                       | _  |
|                                       | 14 |
|                                       |    |