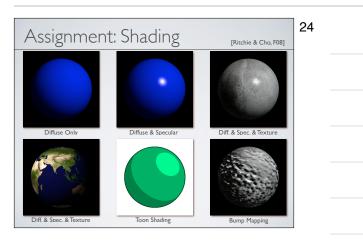

| Course Topics                         | 14 |
|---------------------------------------|----|
| Image representation and manipulation | _  |
| • 2D and 3D drawing algorithms        |    |
| Object representations                | _  |
| • Rendering                           |    |
| Animation                             | _  |
| Interaction techniques                |    |
|                                       | _  |
|                                       | 14 |
|                                       |    |