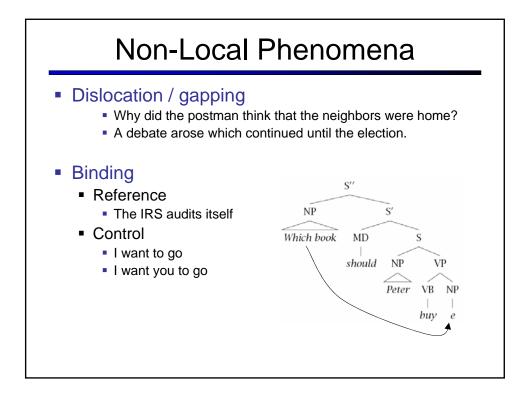

## Human Processing

## Garden pathing:

the man who hunts ducks out on weekends

the cotton shirts are made from grows in Mississippi

the daughter of the king's son loves himself