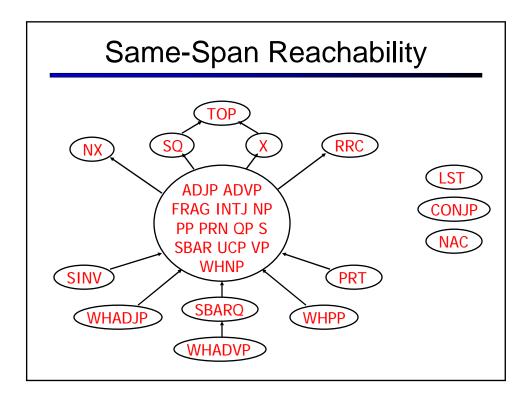

ergent
- I cleaned the dishes in the sink



- Prepositional phrases: They cooked the beans in the pot on the stove with handles.
- Particle vs. preposition: A good pharmacist dispenses with accuracy. The puppy tore up the staircase.
- Complement structures The tourists objected to the guide that they couldn't hear. She knows you like the back of her hand.
- Gerund vs. participial adjective Visiting relatives can be boring. Changing schedules frequently confused passengers.





## Human Processing

## Garden pathing:

the man who hunts ducks out on weekends

the cotton shirts are made from grows in Mississippi

the daughter of the king's son loves himself

## Ambiguity maintenance

Have the police . . . eaten their supper? come in and look around. taken out and shot.