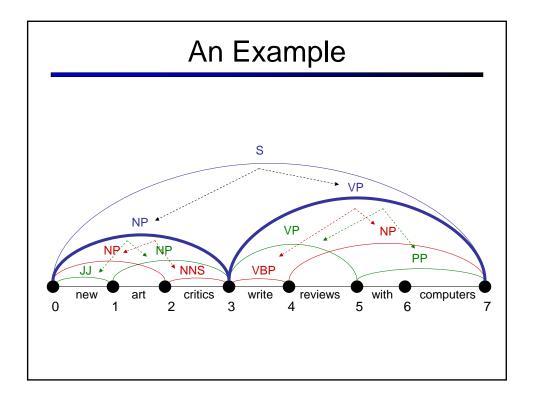

| PP Attachment |             |                                                                                                                                             |          |            |                                          |
|---------------|-------------|---------------------------------------------------------------------------------------------------------------------------------------------|----------|------------|------------------------------------------|
|               |             |                                                                                                                                             |          |            |                                          |
| V             | N1          | P                                                                                                                                           | N2       | Attachment | :                                        |
| join          | board       | as                                                                                                                                          | director | <br>V      |                                          |
| 5             | chairman    | of                                                                                                                                          | N.V.     | N          |                                          |
| using         | crocidolite | in                                                                                                                                          | filters  | V          |                                          |
| 0             | attention   | to                                                                                                                                          | problem  | V          |                                          |
| -             | asbestos    | in                                                                                                                                          |          |            |                                          |
| making        | paper       | for                                                                                                                                         | filters  | Ν          |                                          |
| including     | three       | with                                                                                                                                        | cancer   | Ν          |                                          |
|               |             | Method<br>Always noun attachment<br>Most likely for each preposition<br>Average Human (4 head words only)<br>Average Human (whole sentence) |          |            | Accuracy<br>59.0<br>72.2<br>88.2<br>93.2 |