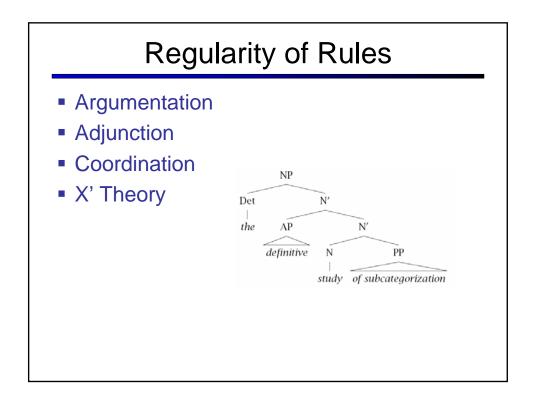

| PP Attachment |             |                                                                                                                                             |          |            |                                          |
|---------------|-------------|---------------------------------------------------------------------------------------------------------------------------------------------|----------|------------|------------------------------------------|
|               |             |                                                                                                                                             |          |            |                                          |
| V             | N1          | P                                                                                                                                           | N2       | Attachment | :                                        |
| join          | board       | as                                                                                                                                          | director | <br>V      |                                          |
| 5             | chairman    | of                                                                                                                                          | N.V.     | N          |                                          |
| using         | crocidolite | in                                                                                                                                          | filters  | V          |                                          |
| 0             | attention   | to                                                                                                                                          | problem  | V          |                                          |
| -             | asbestos    | in                                                                                                                                          |          |            |                                          |
| making        | paper       | for                                                                                                                                         | filters  | Ν          |                                          |
| including     | three       | with                                                                                                                                        | cancer   | Ν          |                                          |
|               |             | Method<br>Always noun attachment<br>Most likely for each preposition<br>Average Human (4 head words only)<br>Average Human (whole sentence) |          |            | Accuracy<br>59.0<br>72.2<br>88.2<br>93.2 |