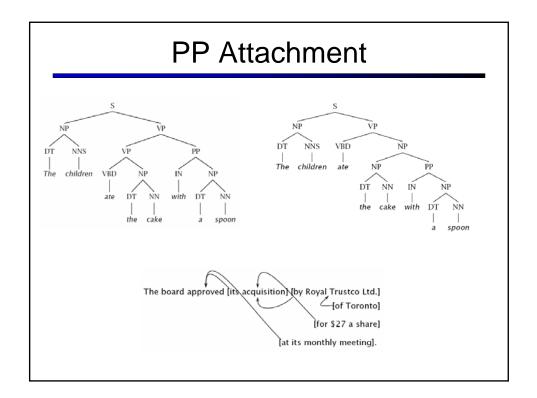

| PP Attachment |             |                                                                                                                                             |          |            |                                          |
|---------------|-------------|---------------------------------------------------------------------------------------------------------------------------------------------|----------|------------|------------------------------------------|
|               |             |                                                                                                                                             |          |            |                                          |
| V             | N1          | P                                                                                                                                           | N2       | Attachment | :                                        |
| join          | board       | as                                                                                                                                          | director | <br>V      |                                          |
| 5             | chairman    | of                                                                                                                                          | N.V.     | N          |                                          |
| using         | crocidolite | in                                                                                                                                          | filters  | V          |                                          |
| 0             | attention   | to                                                                                                                                          | problem  | V          |                                          |
| -             | asbestos    | in                                                                                                                                          |          |            |                                          |
| making        | paper       | for                                                                                                                                         | filters  | Ν          |                                          |
| including     | three       | with                                                                                                                                        | cancer   | Ν          |                                          |
|               |             | Method<br>Always noun attachment<br>Most likely for each preposition<br>Average Human (4 head words only)<br>Average Human (whole sentence) |          |            | Accuracy<br>59.0<br>72.2<br>88.2<br>93.2 |