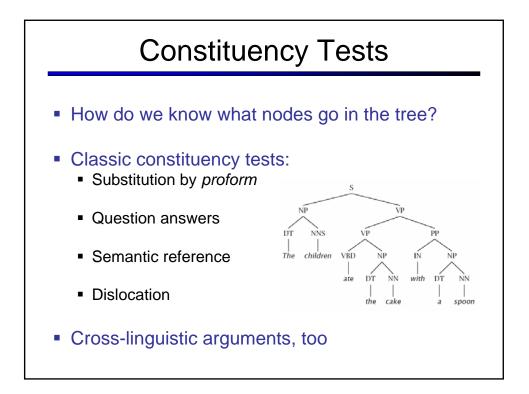

| PP Attachment |             |                                                                                                                                             |          |            |                                          |
|---------------|-------------|---------------------------------------------------------------------------------------------------------------------------------------------|----------|------------|------------------------------------------|
|               |             |                                                                                                                                             |          |            |                                          |
| V             | N1          | P