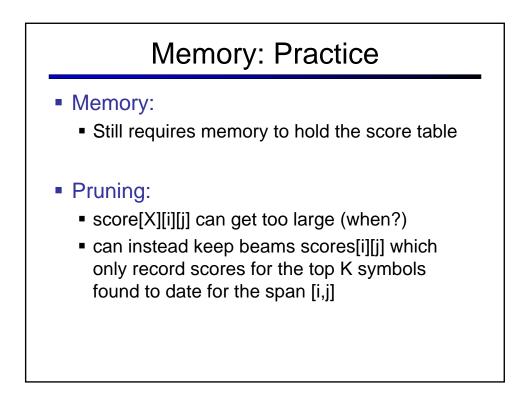

| PP Attachment |             |                                                                                                                                             |          |            |                                          |
|---------------|-------------|---------------------------------------------------------------------------------------------------------------------------------------------|----------|------------|------------------------------------------|
|               |             |                                                                                                                                             |          |            |                                          |
| V             | N1          | P                                                                                                                                           | N2       | Attachment | :                                        |
| join          | board       | as                                                                                                                                          | director | <br>V      |                                          |
| 5             | chairman    | of                                                                                                                                          | N.V.     | N          |                                          |
| using         | crocidolite | in                                                                                                                                          | filters  | V          |                                          |
| 0             | attention   | to                                                                                                                                          | problem  | V          |                                          |
| -             | asbestos    | in                                                                                                                                          |          |            |                                          |
| making        | paper       | for                                                                                                                                         | filters  | Ν          |                                          |
| including     | three       | with                                                                                                                                        | cancer   | Ν          |                                          |
|               |             | Method<br>Always noun attachment<br>Most likely for each preposition<br>Average Human (4 head words only)<br>Average Human (whole sentence) |          |            | Accuracy<br>59.0<br>72.2<br>88.2<br>93.2 |