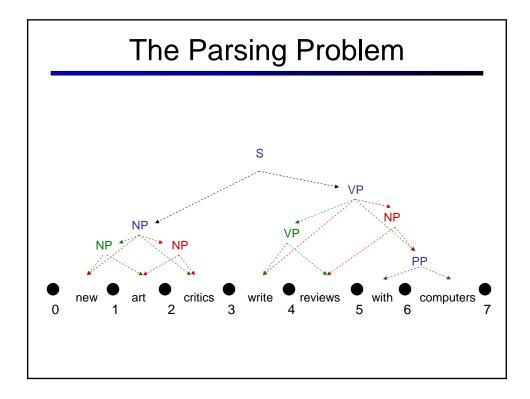

| PP Attachment |             |                                                                                                                                             |          |            |                                          |
|---------------|-------------|---------------------------------------------------------------------------------------------------------------------------------------------|----------|------------|------------------------------------------|
|               |             |                                                                                                                                             |          |            |                                          |
| V             | N1          | P                                                                                                                                           | N2       | Attachment | :                                        |
| join          | board       | as                                                                                                                                          | director | <br>V      |                                          |
| 5             | chairman    | of                                                                                                                                          | N.V.     | N          |                                          |
| using         | crocidolite | in                                                                                                                                          | filters  | V          |                                          |
| 0             | attention   | to                                                                                                                                          | problem  | V          |                                          |
| -             | asbestos    | in                                                                                                                                          |          |            |                                          |
| making        | paper       | for                                                                                                                                         | filters  | Ν          |                                          |
| including     | three       | with                                                                                                                                        | cancer   | Ν          |                                          |
|               |             | Method<br>Always noun attachment<br>Most likely for each preposition<br>Average Human (4 head words only)<br>Average Human (whole sentence) |          |            | Accuracy<br>59.0<br>72.2<br>88.2<br>93.2 |